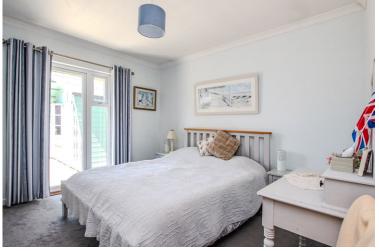

## Bedroom 1

13' x 13' (4m x 4m)

Fitted walk in wardrobe

## Bedroom 2

11'6 x 10'6 (3.5 x 3.2m)

Walk in wardrobe