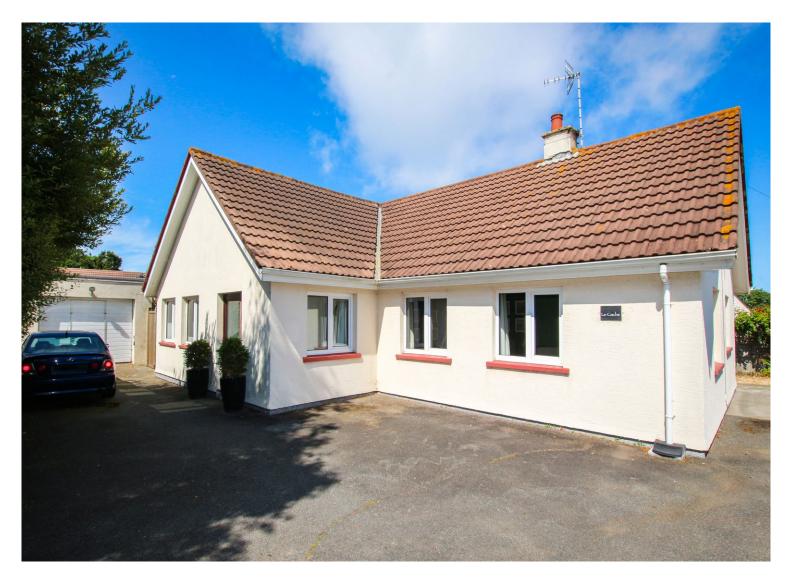

# Le Cache

Houmtel Lane, Vale GY3 5LQ

Tucked away on a quiet private road near the scenic walks of Bordeaux, L'Ancresse, and Beaucette, this well-presented detached twobedroom bungalow offers peace and privacy.

The property features spacious rooms throughout, including a modern, well-equipped kitchen. Outside, you'll find ample parking, a large detached garage/workshop, a greenhouse, a wooden summerhouse, and beautifully enclosed garden with patio.

## **EXTERIOR**

The property is approached off Houmtel Lane on a private drive, shared with two other properties, leading to a tarmac parking area for 5/6 cars. There is access to a detached garage / Workshop 18' x 14' (5.5m x 4.3m) with up and over door.