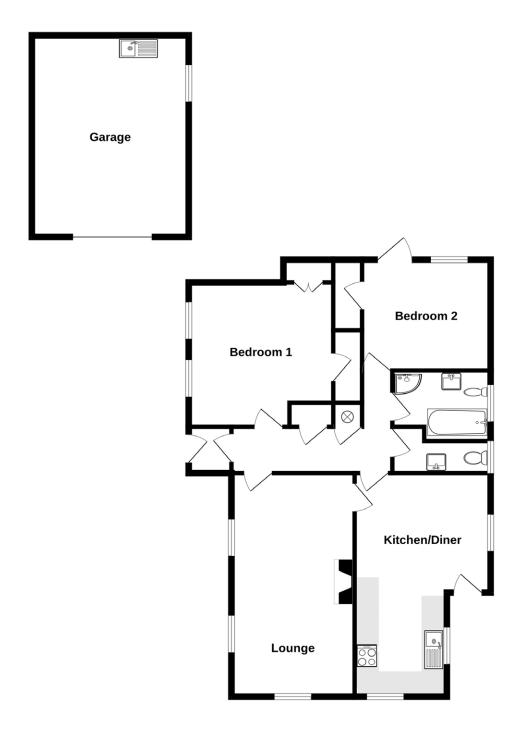

## Floorplan

## **GROUND FLOOR**

## L-shaped Entrance hall

## Lounge

20' x 11' (6m x 3.4m)

## Kitchen / Diner

 $8'10 \times 9'4 / 14' \times 8'9 (2.7 \times 2.9 / 4.3 \times 2.7m)$ 

## \\\( \)

10 x 3'6 (3.1m x 1.1m)

### Bathroom

 $10 \times 6'7 (3.1 \times 2m)$ 

## Bedroom 1

13' x 13' (4m x 4m)

Fitted walk in wardrobe

## Bedroom 2

11'6 x 10'6 (3.5 x 3.2m)

Walk in wardrobe

## **EXTERIOR**

The property is approached off Houmtel Lane on a private drive, shared with two other properties, leading to a tarmac parking area for 5/6 cars. There is access to a detached garage / Workshop 18' x 14' (5.5m x 4.3m) with up and over door.