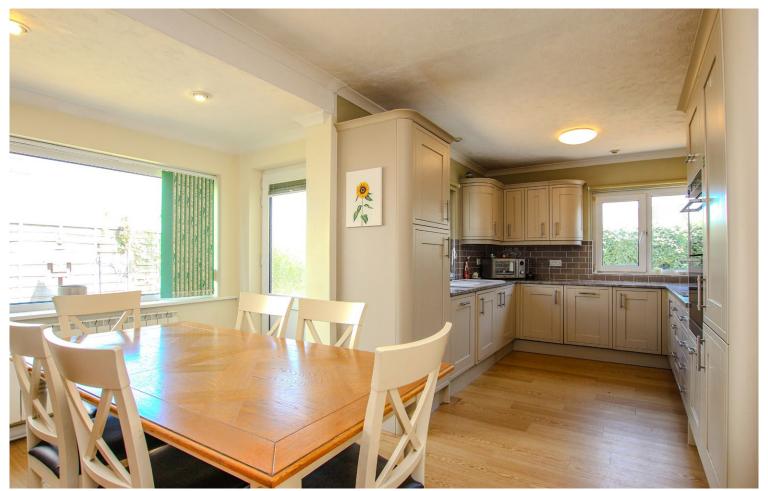

The property features spacious rooms throughout, including a modern, well-equipped kitchen. Outside, you'll find ample parking, a large detached garage/workshop, a greenhouse, a wooden summerhouse, and beautifully enclosed garden with patio.

## Kitchen / Diner

 $8'10 \times 9'4 / 14' \times 8'9 (2.7 \times 2.9 / 4.3 \times 2.7m)$ 