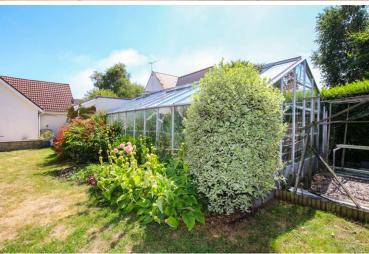

The property features spacious rooms throughout, including a modern, well-equipped kitchen. Outside, you'll find ample parking, a large detached garage/workshop, a greenhouse, a wooden summerhouse, and beautifully enclosed garden with patio.

The enclosed west facing rear garden has mature trees and shrubs, a substantial domestic greenhouse with grape vine, lawn and patio with wooden garden chalet.

Price to include: Fitted carpets, curtains, light fittings and appliances as listed.