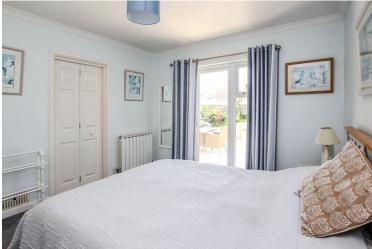

## Bedroom 1

13' x 13' (4m x 4m)

Fitted walk in wardrobe

## Bedroom 2

11'6 x 10'6 (3.5 x 3.2m)

Walk in wardrobe