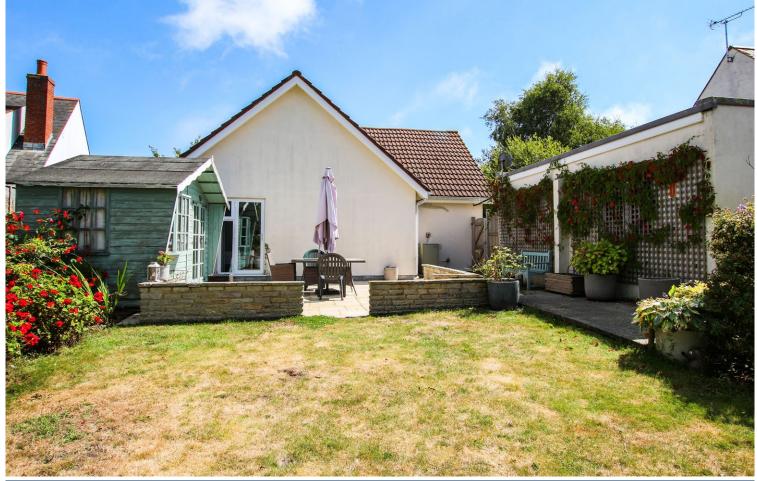

The property features spacious rooms throughout, including a modern, well-equipped kitchen. Outside, you'll find ample parking, a large detached garage/workshop, a greenhouse, a wooden summerhouse, and beautifully enclosed garden with patio.

The enclosed west facing rear garden has mature trees and shrubs, a substantial domestic greenhouse with grape vine, lawn and patio with wooden garden chalet.

Price to include: Fitted carpets, curtains, light fittings and appliances as listed.