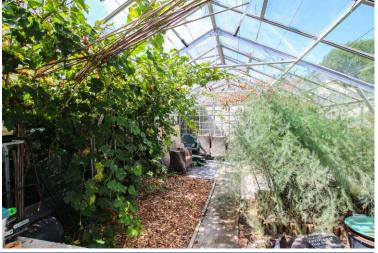

The enclosed west facing rear garden has mature trees and shrubs, a substantial domestic greenhouse with grape vine, lawn and patio with wooden garden chalet.

Price to include: Fitted carpets, curtains, light fittings and appliances as listed.