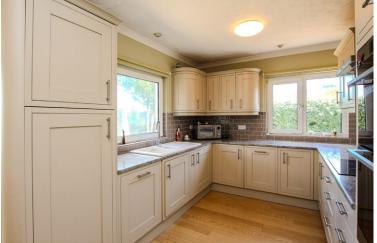

The property features spacious rooms throughout, including a modern, well-equipped kitchen. Outside, you'll find ample parking, a large detached garage/workshop, a greenhouse, a wooden summerhouse, and beautifully enclosed garden with patio.

## Kitchen / Diner

 $8'10 \times 9'4 / 14' \times 8'9 (2.7 \times 2.9 / 4.3 \times 2.7m)$ 

#### **APPLIANCES**

- · AEG electric oven
- · AEG extractor hood
- · Belling induction hob
- · AEG dishwasher