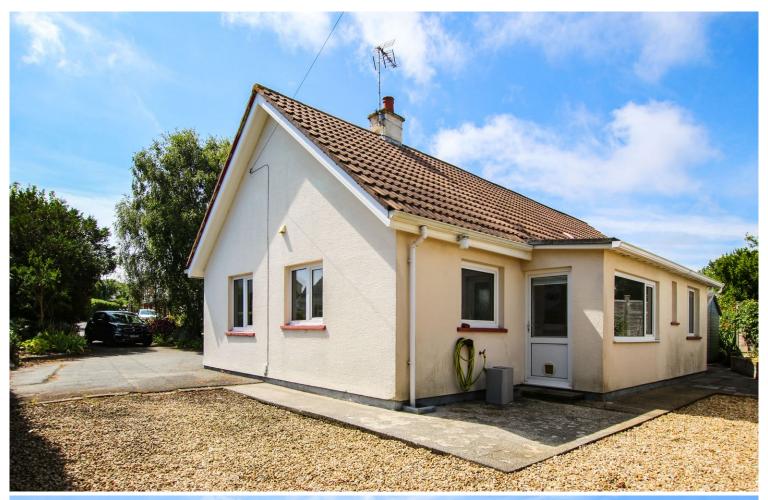

# Le Cache

Houmtel Lane, Vale GY3 5LQ

Tucked away on a quiet private road near the scenic walks of Bordeaux, L'Ancresse, and Beaucette, this well-presented detached twobedroom bungalow offers peace and privacy.

The property features spacious rooms throughout, including a modern, well-equipped kitchen. Outside, you'll find ample parking, a large detached garage/workshop, a greenhouse, a wooden summerhouse, and beautifully enclosed garden with patio.

## Key facts

- An excellent, easily managed home in a lovely location
- Well-presented detached home
- Two spacious bedrooms
- Peaceful location near Bordeaux, L'Ancresse, and Beaucette
- Ample parking with garage / workshop
- Lovely, enclosed garden with patio, greenhouse and wooden summerhouse