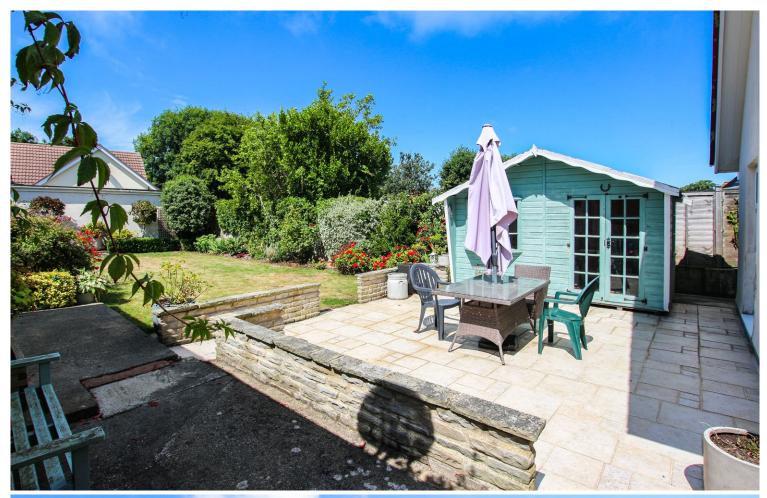

The property features spacious rooms throughout, including a modern, well-equipped kitchen. Outside, you'll find ample parking, a large detached garage/workshop, a greenhouse, a wooden summerhouse, and beautifully enclosed garden with patio.

The enclosed west facing rear garden has mature trees and shrubs, a substantial domestic greenhouse with grape vine, lawn and patio with wooden garden chalet.

Price to include: Fitted carpets, curtains, light fittings and appliances as listed.