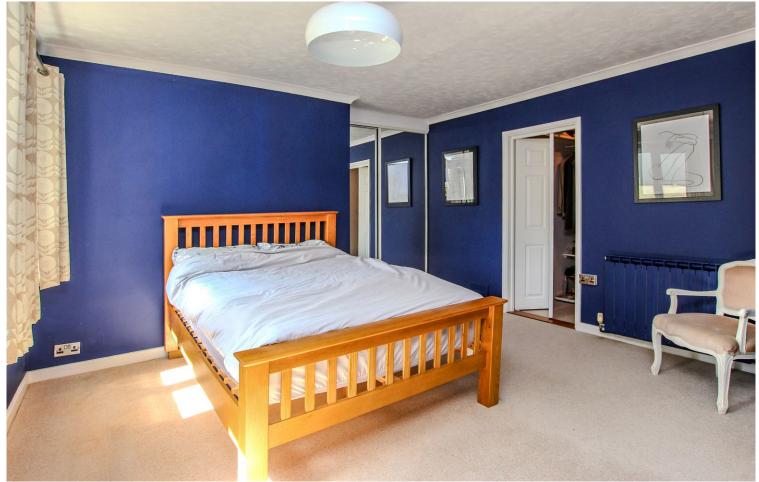

## Bedroom 1

13' x 13' (4m x 4m)

Fitted walk in wardrobe

## Bedroom 2

11'6 x 10'6 (3.5 x 3.2m)

Walk in wardrobe