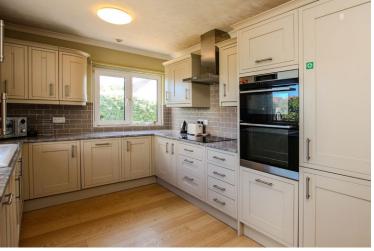

The property features spacious rooms throughout, including a modern, well-equipped kitchen. Outside, you'll find ample parking, a large detached garage/workshop, a greenhouse, a wooden summerhouse, and beautifully enclosed garden with patio.

## Kitchen / Diner

 $8'10 \times 9'4 / 14' \times 8'9 (2.7 \times 2.9 / 4.3 \times 2.7m)$ 

#### **APPLIANCES**

- · AEG electric oven
- · AEG extractor hood
- · Belling induction hob
- · AEG dishwasher