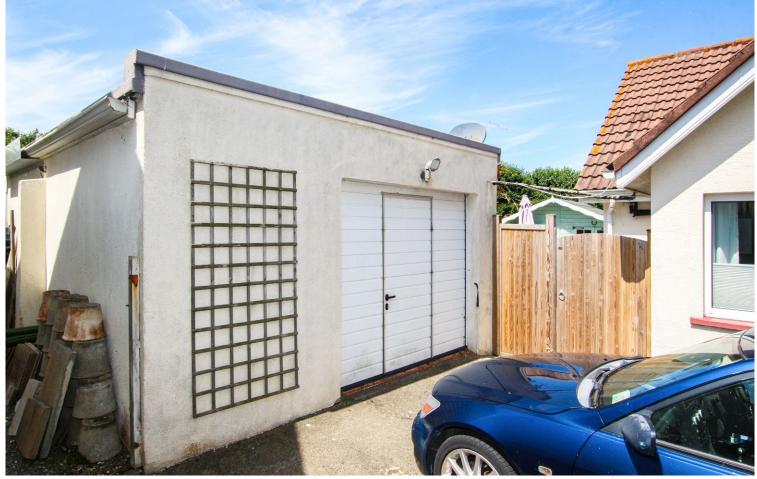

## **EXTERIOR**

The property is approached off Houmtel Lane on a private drive, shared with two other properties, leading to a tarmac parking area for 5/6 cars. There is access to a detached garage / Workshop 18' x 14' (5.5m x 4.3m) with up and over door.