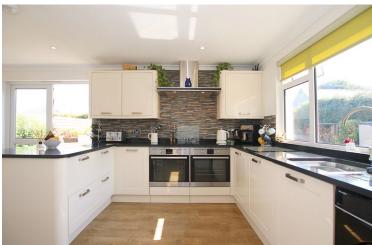

## Kitchen/Diner

21'8 x 10' (6.6m x 3.1m)

#### **APPLIANCES**

- · Sharp tumble dryer
- · Beko washing machine
- AEG oven x 2
- · Stoves induction hob
- CDA extractor
- · AEG fridge
- AEG freezer