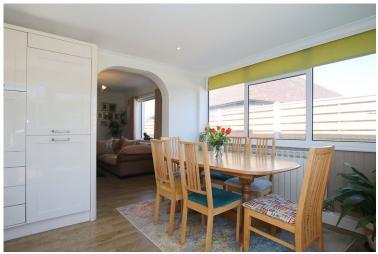

ed chalet bungalow, immaculately presented throughout, with rural views and a lovely garden.

The property boasts three well-proportioned bedrooms, two modern bath/shower rooms, a snug, kitchen diner and first floor lounge featuring rural and distant sea views.

A generous driveway provides ample parking with side access to a garage, large garden shed and greenhouse. Manicured gardens, complete with patio area, provide an ideal area for al fresco dining.

School catchment: Forest Primary School / Les Beaucamps High School

£875,000

LOCAL MARKET

SOLE AGENT

# Key facts







- Detached chalet bungalow
- Immaculately presented throughout
- Rural outlook
- 3 bedrooms
- Ample parking and garage
- Manicured garden and greenhouse



e enq@cooperbrouard.com

w cooperbrouard.com



































# Floorplan



1ST FLOOR 519 sq.ft. (48.2 sq.m.) approx.



TOTAL FLOOR AREA: 1524 sq.ft. (141.5 sq.m.) approx.

Made with Metropix ©2025



Mapping / Aerial Photography Copyright © States of Guernsey 2025

#### Que du Bleu | £875,000

#### **GROUND FLOOR**

#### Entrance hall

22'2 max x 4'5 max (6.7m max x 1.4m)

### Bedroom 1

12'9 x 12'2 (3.9m x 3.7m)

#### Bedroom 2

12'9 x 12'5 (3.9m x 3.8m)

#### Bedroom 3

12'6 x 9'11 (3.8m x 3m)

#### Shower room

8'6 x 6'4 max (2.6m x 1.9m)

#### Bathroom

6'11 x 5'10 (2.1m x 1.8m)

# Snug

12'11 x 12'9 (4m x 3.9m)

## Kitchen/Diner

21'8 x 10' (6.6m x 3.1m)

#### **APPLIANCES**

- · Sharp tumble dryer
- · Beko washing machine
- AEG oven x 2
- · Stoves induction hob
- CDA extractor
- · AEG fridge
- AEG freezer

#### FIRST FLOO