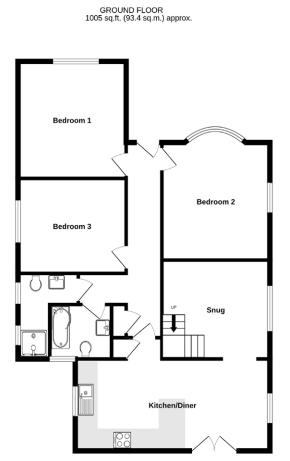

# Floorplan

1ST FLOOR 519 sq.ft. (48.2 sq.m.) approx.

TOTAL FLOOR AREA: 1524 sq.ft. (141.5 sq.m.) approx.

Made with Metropix ©2025

Mapping / Aerial Photography Copyright © States of Guernsey 2025

#### **GROUND FLOOR**

#### Entrance hall

22'2 max x 4'5 max (6.7m max x 1.4m)

### Bedroom 1

12'9 x 12'2 (3.9m x 3.7m)

#### Bedroom 2

12'9 x 12'5 (3.9m x 3.8m)

#### Bedroom 3

12'6 x 9'11 (3.8m x 3m)

#### Shower room

8'6 x 6'4 max (2.6m x 1.9m)

#### Bathroom

6'11 x 5'10 (2.1m x 1.8m)

# Snug

12'11 x 12'9 (4m x 3.9m)

## Kitchen/Diner

21'8 x 10' (6.6m x 3.1m)