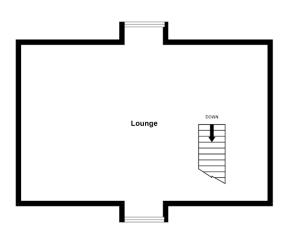

# Floorplan

1ST FLOOR 519 sq.ft. (48.2 sq.m.) approx.

TOTAL FLOOR AREA: 1524 sq.ft. (141.5 sq.m.) approx.

Made with Metropix ©2025

Mapping / Aerial Photography Copyright © States of Guernsey 2025

#### FIRST FLOOR

## Lounge

19'3 x 17'10 (5.9m x 5.4m)