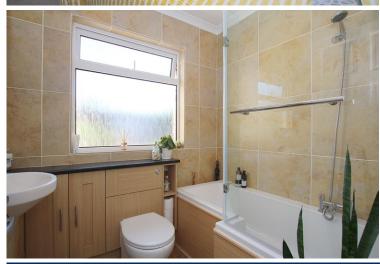

#### Shower room

8'6 x 6'4 max (2.6m x 1.9m)

#### Bathroom

6'11 x 5'10 (2.1m x 1.8m)