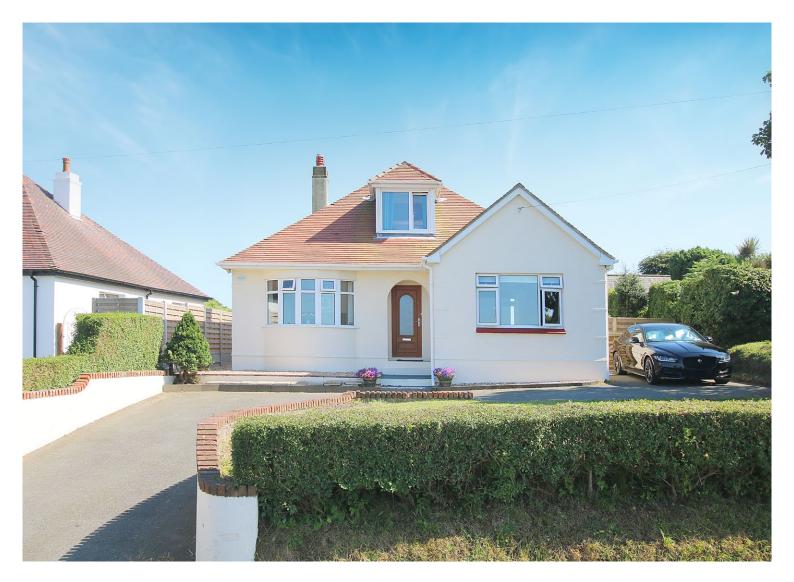

# Que du Bleu

Rue des Agneaux, Forest GY8 0AT

A charming 1930's detached chalet bungalow, immaculately presented throughout, with rural views and a lovely garden.

The property boasts three well-proportioned bedrooms, two modern bath/shower rooms, a snug, kitchen diner and first floor lounge featuring rural and distant sea views.

A generous driveway provides ample parking with side access to a garage, large garden shed and greenhouse. Manicured gardens, complete with patio area, provide an ideal area for al fresco dining.

School catchment: Forest Primary School / Les Beaucamps High School

# Key facts

- Detached chalet bungalow
- Immaculately presented throughout
- Rural outlook
- 3 bedrooms
- Ample parking and garage
- Manicured garden and greenhouse

e enq@cooperbrouard.com

w cooperbrouard.com

#### **FXTFRIOR**

The property is approached off the road onto a driveway providing parking for a number of vehicles. Vehicular access to one side of the property leads to a further area for parking, the garage and a large shed. There is a pleasant patio area which leads onto the manicured lawned garden complete with greenhouse.