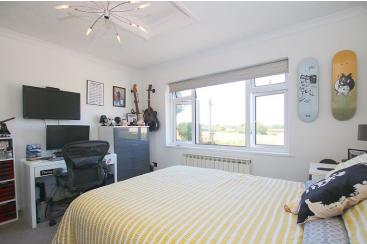

### Bedroom 1

12'9 x 12'2 (3.9m x 3.7m)

#### Bedroom 2

12'9 x 12'5 (3.9m x 3.8m)