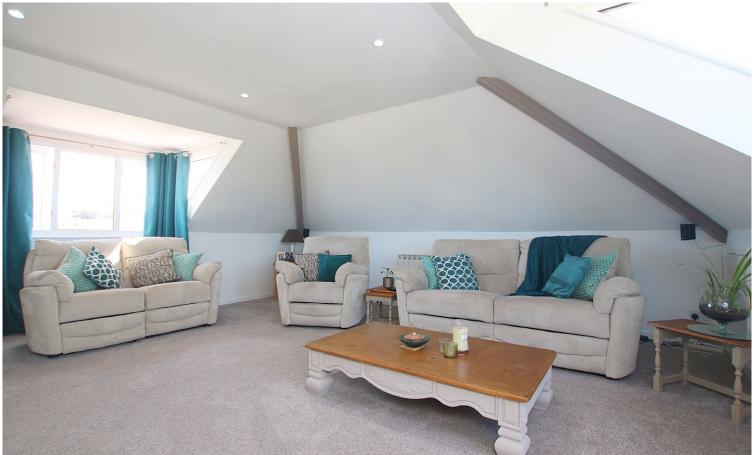

halet bungalow, immaculately presented throughout, with rural views and a lovely garden.

The property boasts three well-proportioned bedrooms, two modern bath/shower rooms, a snug, kitchen diner and first floor lounge featuring rural and distant sea views.

A generous driveway provides ample parking with side access to a garage, large garden shed and greenhouse. Manicured gardens, complete with patio area, provide an ideal area for al fresco dining.

School catchment: Forest Primary School / Les Beaucamps High School

£875,000

LOCAL MARKET

SOLE AGENT

# Key facts







- Detached chalet bungalow
- Immaculately presented throughout
- Rural outlook
- 3 bedrooms
- Ample parking and garage
- Manicured garden and greenhouse



e enq@cooperbrouard.com

w cooperbrouard.com



































# Floorplan



1ST FLOOR 519 sq.ft. (48.2 sq.m.) approx.



TOTAL FLOOR AREA: 1524 sq.ft. (141.5 sq.m.) approx.

Made with Metropix ©2025



Mapping / Aerial Photography Copyright © States of Guernsey 2025

#### Que du Bleu | £875,000

#### **GROUND FLOOR**

#### Entrance hall

22'2 max x 4'5 max (6.7m max x 1.4m)

### Bedroom 1

12'9 x 12'2 (3.9m x 3.7m)

#### Bedroom 2

12'9 x 12'5 (3.9m x 3.8m)

#### Bedroom 3

12'6 x 9'11 (3.8m x 3m)

#### Shower room

8'6 x 6'4 max (2.6m x 1.9m)

#### Bathroom

6'11 x 5'10 (2.1m x 1.8m)

# Snug

12'11 x 12'9 (4m x 3.9m)

## Kitchen/Diner

21'8 x 10' (6.6m x 3.1m)

#### **APPLIANCES**

- · Sharp tumble dryer
- · Beko washing machine
- AEG oven x 2
- · Stoves induction hob
- CDA extractor
- · AEG fridge
- AEG freezer

#### FIRST FLOOR

#