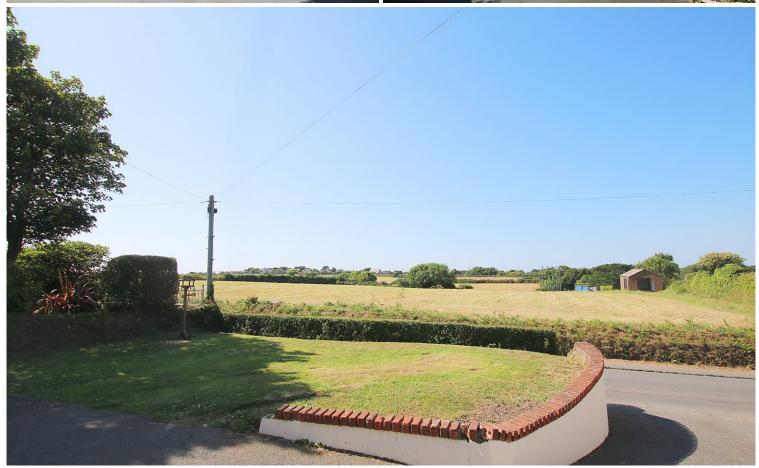

# Que du Bleu

Rue des Agneaux, Forest GY8 0AT

A charming 1930's detached chalet bungalow, immaculately presented throughout, with rural views and a lovely garden.

The property boasts three well-proportioned bedrooms, two modern bath/shower rooms, a snug, kitchen diner and first floor lounge featuring rural and distant sea views.