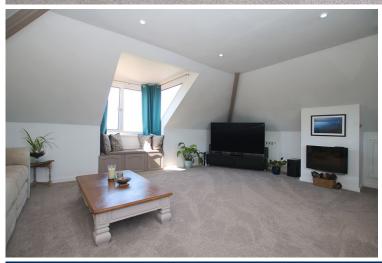

## Kitchen/Diner

21'8 x 10' (6.6m x 3.1m)

# Que du Bleu

Rue des Agneaux, Forest GY8 0AT

A charming 1930's detached chalet bungalow, immaculately presented throughout, with rural views and a lovely garden.

The property boasts three well-proportioned bedrooms, two modern bath/shower rooms, a snug, kitchen diner and first floor lounge featuring rural and distant sea views.