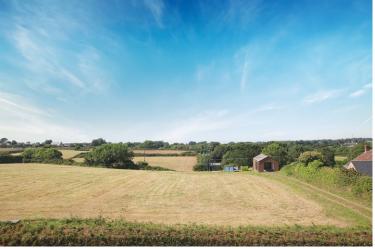

# Que du Bleu

Rue des Agneaux, Forest GY8 0AT

A charming 1930's detached chalet bungalow, immaculately presented throughout, with rural views and a lovely garden.

The property boasts three well-proportioned bedrooms, two modern bath/shower rooms, a snug, kitchen diner and first floor lounge featuring rural and distant sea views.