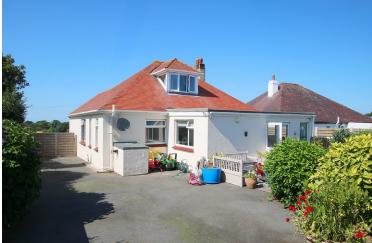

# Que du Bleu

Rue des Agneaux, Forest GY8 0AT

A charming 1930's detached chalet bungalow, immaculately presented throughout, with rural views and a lovely garden.

The property boasts three well-proportioned bedrooms, two modern bath/shower rooms, a snug, kitchen diner and first floor lounge featuring rural and distant sea views.

A generous driveway provides ample parking with side access to a garage, large garden shed and greenhouse. Manicured gardens, complete with patio area, provide an ideal area for al fresco dining.

School catchment: Forest Primary School / Les Beaucamps High School