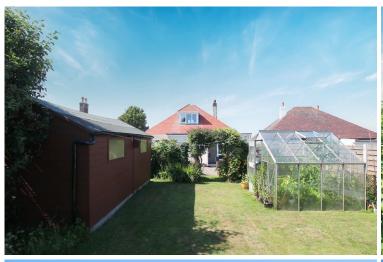

A generous driveway provides ample parking with side access to a garage, large garden shed and greenhouse. Manicured gardens, complete with patio area, provide an ideal area for al fresco dining.

School catchment: Forest Primary School / Les Beaucamps High School

#### **FXTFRIOR**

The property is approached off the road onto a driveway providing parking for a number of vehicles. Vehicular access to one side of the property leads to a further area for parking, the garage and a large shed. There is a pleasant patio area which leads onto the manicured lawned garden complete with greenhouse.