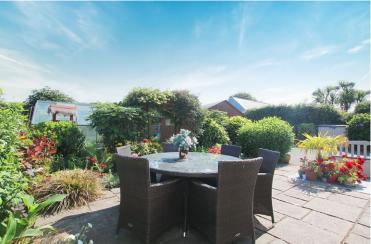

A generous driveway provides ample parking with side access to a garage, large garden shed and greenhouse. Manicured gardens, complete with patio area, provide an ideal area for al fresco dining.

School catchment: Forest Primary School / Les Beaucamps High School

#### **FXTFRIOR**

The property is approached off the road onto a driveway providing parking for a number of vehicles. Vehicular access to one side of the property leads to a further area for parking, the garage and a large shed. There is a pleasant patio area which leads onto the manicured lawned garden complete with greenhouse.