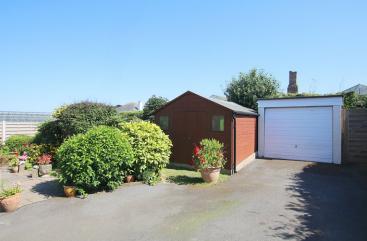

A generous driveway provides ample parking with side access to a garage, large garden shed and greenhouse. Manicured gardens, complete with patio area, provide an ideal area for al fresco dining.

School catchment: Forest Primary School / Les Beaucamps High School

#### **FXTFRIOR**

The property is approached off the road onto a driveway providing parking for a number of vehicles. Vehicular access to one side of the property leads to a further area for parking, the garage and a large shed. There is a pleasant patio area which leads onto the manicured lawned garden complete with greenhouse.