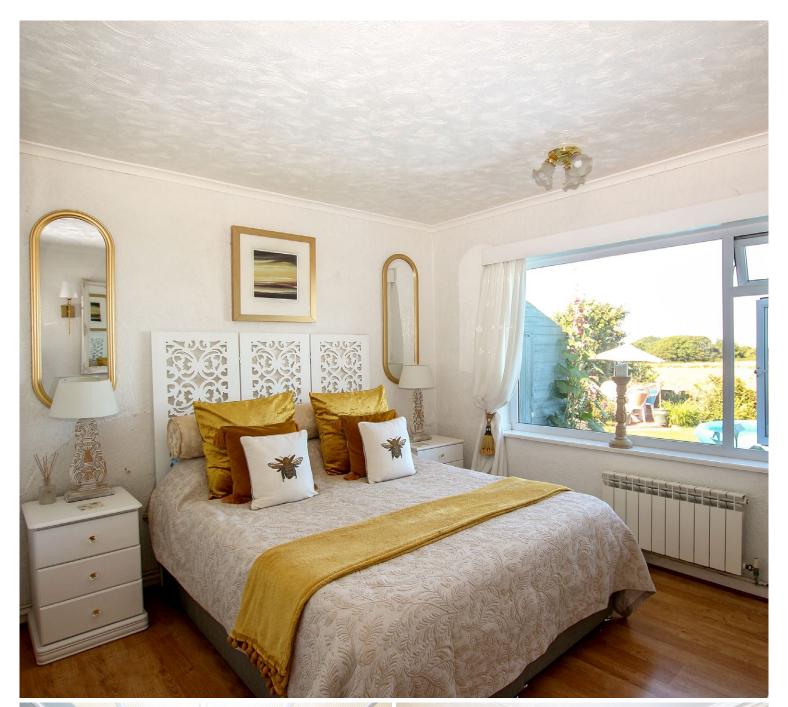

### Bedroom 1

11'8 x 11'5 (3.6m x 3.5m)

#### Bedroom 2

10'5 x 9'9 (3.2m x 3m)

#### Bedroom 3

9' x 8'9 (2.7m x 2.7m)

#### Bathroom

7'4 x 6' (2.2m x 1.8m)