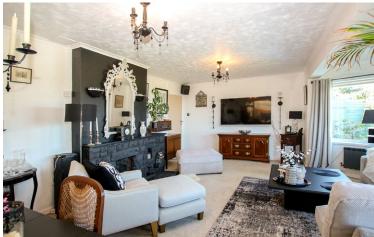

t Martin's GY4 6BE

A detached bungalow situated in a highly sought after area on the east coast with panoramic views over agricultural fields and the offshore islands.

The property offers spacious living accommodation and has been designed with large windows to take advantage of the spectacular views.

A low maintenance garden wraps around the property and a patio makes an ideal space for al fresco dining and entertaining, the property also benefits from a garage and parking for three cars.

School catchment: St Martin's Primary and Les Beaucamps High

£1,200,000

LOCAL MARKET

**SOLE AGENT** 

## Key facts







- Detached bungalow
- Highly sought after location
- Spectacular views
- Garage and parking for 3 cars
- Excellent potential



enq@cooperbrouard.com

cooperbrouard.com











































# Floorplan

## **GROUND FLOOR**



Made with Metropix ©2025

#### **GROUND FLOOR**

## Entrance/Conservatory

12'4 x 6' (3.8m x 1.8m)

Inner hall

## Lounge

23'2 x 19'2 (7.1m x 5.8m)

#### Kitchen

10' x 9'2 (3.1m x 2.8m)

## Dining room

13' x 7'7 (4m x 2.3m)

## Conservatory

13'8 x 9' (4.2m x 2.7m)

### Bedroom 1

11'8 x 11'5 (3.6m x 3.5m)

#### Bedroom 2

10'5 x 9'9 (3.2m x 3m)

#### Bedroom 3

9' x 8'9 (2.7m x 2.7m)

#### Bathroom

7'4 x 6' (2.2m x 1.8m)

## Separate WC

#### **FXTFRIOR**

Approached off the clos road over a driveway providing parking for 3 cars



Mapping / Aerial Photography Copyright (C) States of Guernsey 2025

## Garage

16'6 x 9' (5m x 2.7m)

The lawned foregarden bounds the road by mature hedging, a sun terrace gives access