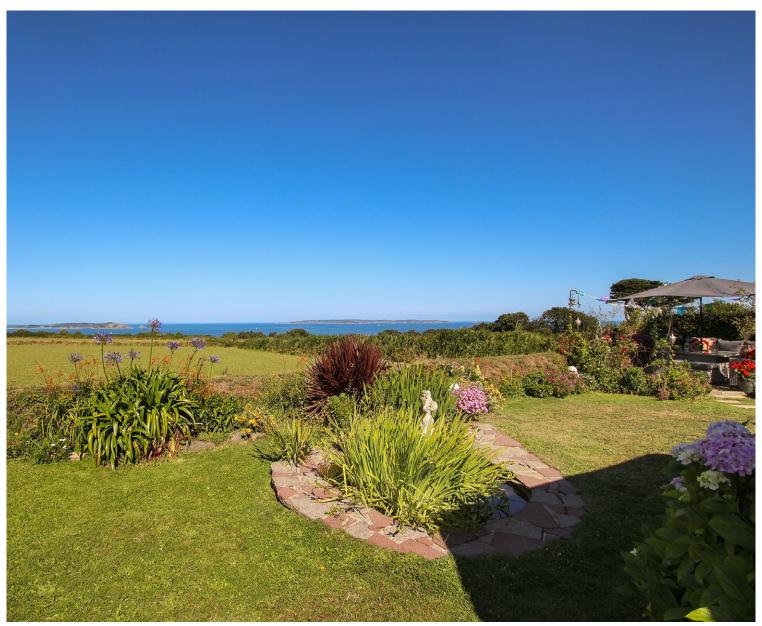

# White Horses

Baugy Estate, Route de Jerbourg, St Martin's GY4 6BE

A detached bungalow situated in a highly sought after area on the east coast with panoramic views over agricultural fields and the offshore islands.

## Garage

16'6 x 9' (5m x 2.7m)

The lawned foregarden bounds the road by mature hedging, a sun terrace gives access to the front door.

The rear garden is mainly laid to lawn with central pond and water feature. Two timber garden sheds. Steps up to the flat roof and raised patio area offering an ideal al fresco entertaining area with fantastic sea and offshore island views over agricultural fields.