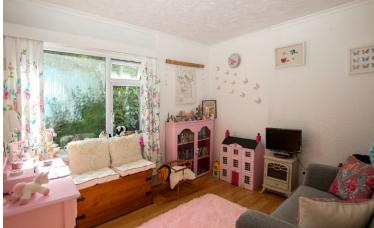

### Bedroom 1

11'8 x 11'5 (3.6m x 3.5m)

#### Bedroom 2

10'5 x 9'9 (3.2m x 3m)

#### Bedroom 3

9' x 8'9 (2.7m x 2.7m)