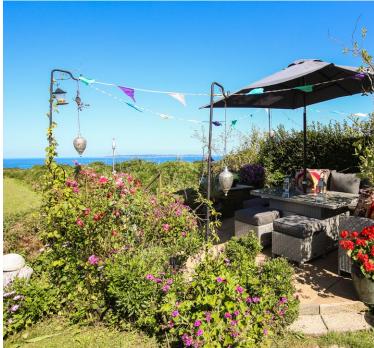

The property offers spacious living accommodation and has been designed with large windows to take advantage of the spectacular views.

A low maintenance garden wraps around the property and a patio makes an ideal space for al fresco dining and entertaining, the property also benefits from a garage and parking for three cars.

## Garage

16'6 x 9' (5m x 2.7m)

The lawned foregarden bounds the road by mature hedging, a sun terrace gives access to the front door.

The rear garden is mainly laid to lawn with central pond and water feature. Two timber garden sheds. Steps up to the flat roof and raised patio area offering an ideal al fresco entertaining area with fantastic sea and offshore island views over agricultural fields.