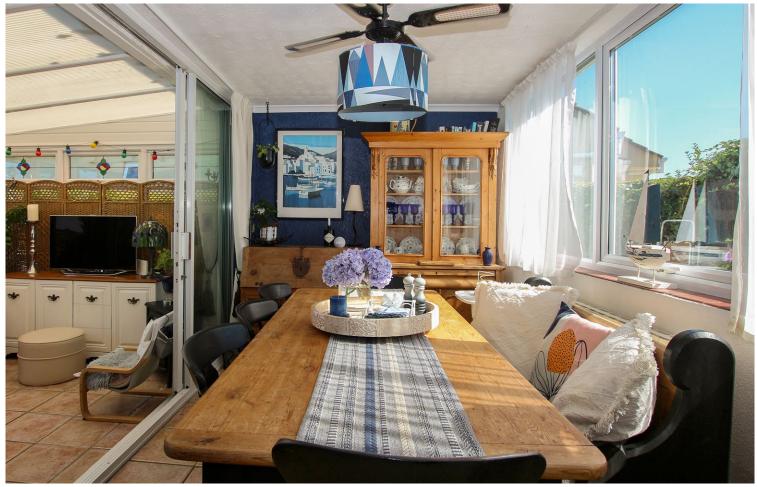

## Entrance/Conservatory

12'4 x 6' (3.8m x 1.8m)

Inner hall

## Conservatory

13'8 x 9' (4.2m x 2.7m)