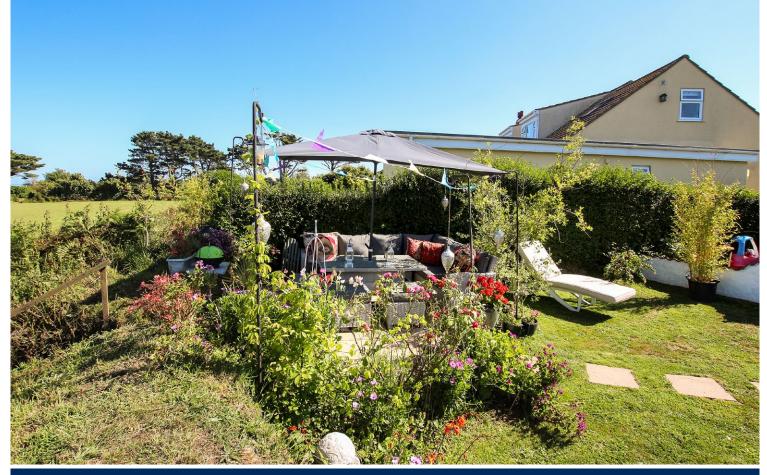

The property offers spacious living accommodation and has been designed with large windows to take advantage of the spectacular views.

A low maintenance garden wraps around the property and a patio makes an ideal space for al fresco dining and entertaining, the property also benefits from a garage and parking for three cars.

## Garage

16'6 x 9' (5m x 2.7m)

The lawned foregarden bounds the road by mature hedging, a sun terrace gives access to the front door.

The rear garden is mainly laid to lawn with central pond and water feature. Two timber garden sheds. Steps up to the flat roof and raised patio area offering an ideal al fresco entertaining area with fantastic sea and offshore island views over agricultural fields.