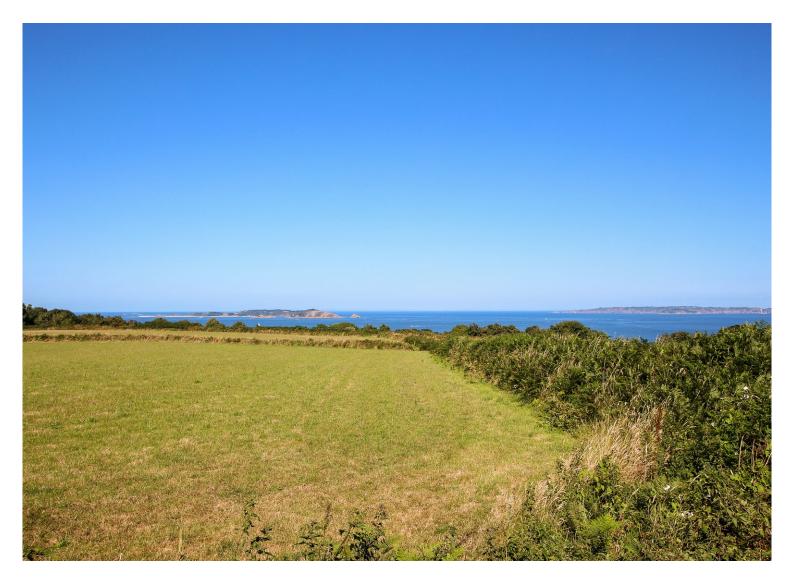

# White Horses

Baugy Estate, Route de Jerbourg, St Martin's GY4 6BE

A detached bungalow situated in a highly sought after area on the east coast with panoramic views over agricultural fields and the offshore islands.

The property offers spacious living accommodation and has been designed with large windows to take advantage of the spectacular views.

A low maintenance garden wraps around the property and a patio makes an ideal space for al fresco dining and entertaining, the property also benefits from a garage and parking for three cars.