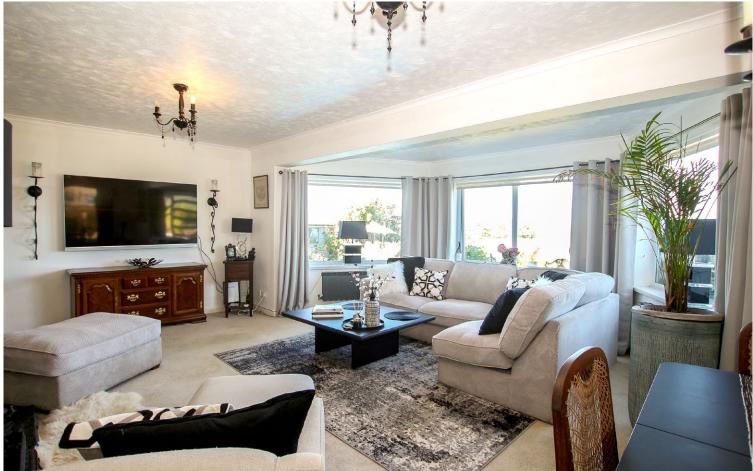

Martin's GY4 6BE

A detached bungalow situated in a highly sought after area on the east coast with panoramic views over agricultural fields and the offshore islands.

The property offers spacious living accommodation and has been designed with large windows to take advantage of the spectacular views.

A low maintenance garden wraps around the property and a patio makes an ideal space for al fresco dining and entertaining, the property also benefits from a garage and parking for three cars.

School catchment: St Martin's Primary and Les Beaucamps High

£1,200,000

LOCAL MARKET

**SOLE AGENT** 

## Key facts







- Detached bungalow
- Highly sought after location
- Spectacular views
- Garage and parking for 3 cars
- Excellent potential



enq@cooperbrouard.com

cooperbrouard.com











































# Floorplan

## **GROUND FLOOR**



Made with Metropix ©2025

#### **GROUND FLOOR**

## Entrance/Conservatory

12'4 x 6' (3.8m x 1.8m)

Inner hall

## Lounge

23'2 x 19'2 (7.1m x 5.8m)

#### Kitchen

10' x 9'2 (3.1m x 2.8m)

## Dining room

13' x 7'7 (4m x 2.3m)

## Conservatory

13'8 x 9' (4.2m x 2.7m)

### Bedroom 1

11'8 x 11'5 (3.6m x 3.5m)

#### Bedroom 2

10'5 x 9'9 (3.2m x 3m)

#### Bedroom 3

9' x 8'9 (2.7m x 2.7m)

#### Bathroom

7'4 x 6' (2.2m x 1.8m)

## Separate WC

#### **FXTFRIOR**

Approached off the clos road over a driveway providing parking for 3 cars



Mapping / Aerial Photography Copyright (C) States of Guernsey 2025

## Garage

16'6 x 9' (5m x 2.7m)

The lawned foregarden bounds the road by mature hedging, a sun terrace gives access t