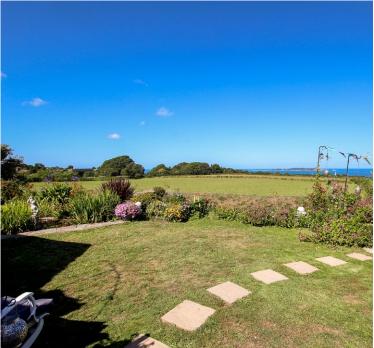

The property offers spacious living accommodation and has been designed with large windows to take advantage of the spectacular views.

A low maintenance garden wraps around the property and a patio makes an ideal space for al fresco dining and entertaining, the property also benefits from a garage and parking for three cars.

## Garage

16'6 x 9' (5m x 2.7m)

The lawned foregarden bounds the road by mature hedging, a sun terrace gives access to the front door.

The rear garden is mainly laid to lawn with central pond and water feature. Two timber garden sheds. Steps up to the flat roof and raised patio area offering an ideal al fresco entertaining area with fantastic sea and offshore island views over agricultural fields.