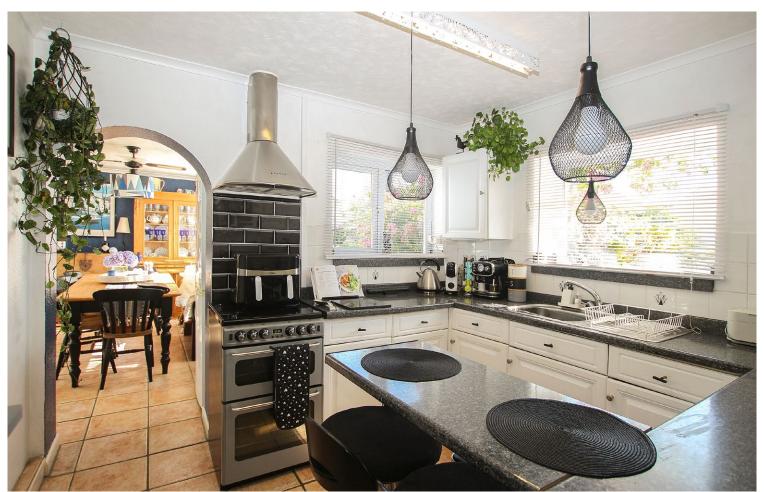

's GY4 6BE

A detached bungalow situated in a highly sought after area on the east coast with panoramic views over agricultural fields and the offshore islands.

The property offers spacious living accommodation and has been designed with large windows to take advantage of the spectacular views.

A low maintenance garden wraps around the property and a patio makes an ideal space for al fresco dining and entertaining, the property also benefits from a garage and parking for three cars.

School catchment: St Martin's Primary and Les Beaucamps High

£1,200,000

LOCAL MARKET

**SOLE AGENT** 

## Key facts







- Detached bungalow
- Highly sought after location
- Spectacular views
- Garage and parking for 3 cars
- Excellent potential



enq@cooperbrouard.com

cooperbrouard.com











































# Floorplan

## **GROUND FLOOR**



Made with Metropix ©2025

#### **GROUND FLOOR**

## Entrance/Conservatory

12'4 x 6' (3.8m x 1.8m)

Inner hall

## Lounge

23'2 x 19'2 (7.1m x 5.8m)

#### Kitchen

10' x 9'2 (3.1m x 2.8m)

## Dining room

13' x 7'7 (4m x 2.3m)

## Conservatory

13'8 x 9' (4.2m x 2.7m)

### Bedroom 1

11'8 x 11'5 (3.6m x 3.5m)

#### Bedroom 2

10'5 x 9'9 (3.2m x 3m)

#### Bedroom 3

9' x 8'9 (2.7m x 2.7m)

#### Bathroom

7'4 x 6' (2.2m x 1.8m)

## Separate WC

#### **FXTFRIOR**

Approached off the clos road over a driveway providing parking for 3 cars



Mapping / Aerial Photography Copyright (C) States of Guernsey 2025

## Garage

16'6 x 9' (5m x 2.7m)

The lawned foregarden bounds the road by mature hedging, a sun terrace gives access to the