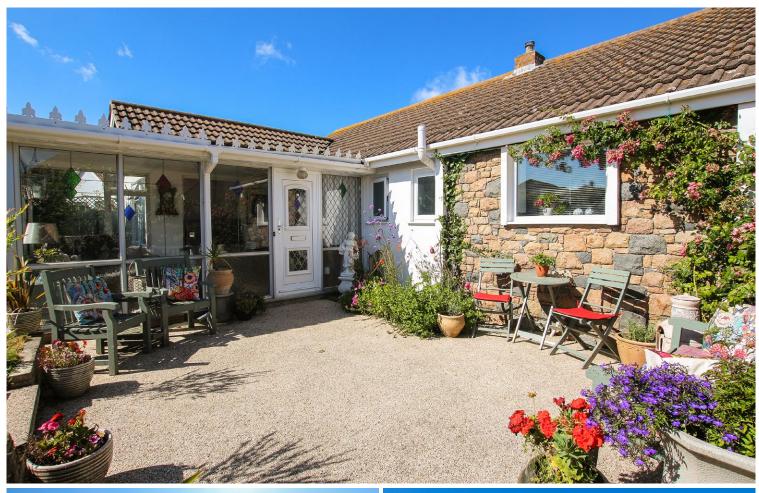

The property offers spacious living accommodation and has been designed with large windows to take advantage of the spectacular views.

A low maintenance garden wraps around the property and a patio makes an ideal space for al fresco dining and entertaining, the property also benefits from a garage and parking for three cars.

#### **FXTFRIOR**

Approached off the clos road over a driveway providing parking for 3 cars

Mapping / Aerial Photography Copyright (C) States of Guernsey 2025

## Garage

16'6 x 9' (5m x 2.7m)

The lawned foregarden bounds the road by mature hedging, a sun terrace gives access to the front door.

The rear garden is mainly laid to lawn with central pond and water feature. Two timber garden sheds. Steps up to the flat roof and raised patio area offering an ideal al fresco entertaining area with fantastic sea and offshore island views over agricultural fields.