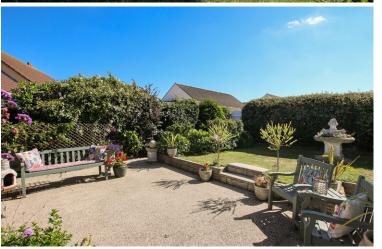

The property offers spacious living accommodation and has been designed with large windows to take advantage of the spectacular views.

A low maintenance garden wraps around the property and a patio makes an ideal space for al fresco dining and entertaining, the property also benefits from a garage and parking for three cars.

## Garage

16'6 x 9' (5m x 2.7m)

The lawned foregarden bounds the road by mature hedging, a sun terrace gives access to the front door.

The rear garden is mainly laid to lawn with central pond and water feature. Two timber garden sheds. Steps up to the flat roof and raised patio area offering an ideal al fresco entertaining area with fantastic sea and offshore island views over agricultural fields.