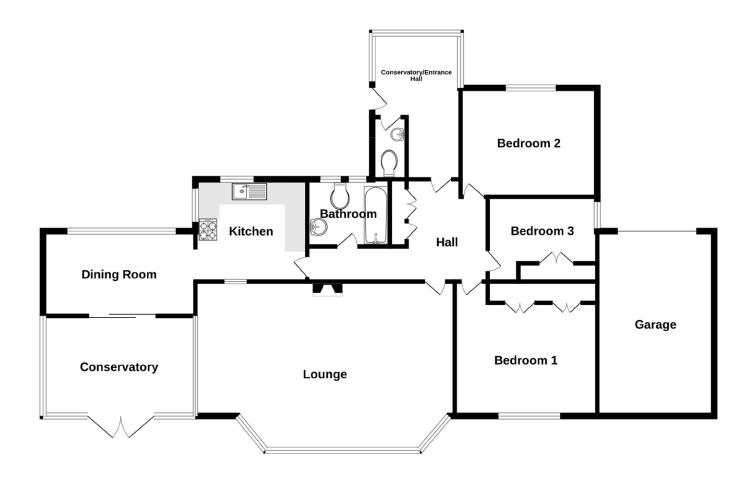

# Floorplan

## **GROUND FLOOR**

Made with Metropix ©2025

## Entrance/Conservatory

12'4 x 6' (3.8m x 1.8m)

Inner hall

## Lounge

23'2 x 19'2 (7.1m x 5.8m)

#### Kitchen

10' x 9'2 (3.1m x 2.8m)

## Dining room

13' x 7'7 (4m x 2.3m)

## Conservatory

13'8 x 9' (4.2m x 2.7m)

### Bedroom 1

11'8 x 11'5 (3.6m x 3.5m)

#### Bedroom 2

10'5 x 9'9 (3.2m x 3m)

#### Bedroom 3

9' x 8'9 (2.7m x 2.7m)

#### Bathroom

7'4 x 6' (2.2m x 1.8m)

## Separate WC

## Garage

16'6 x 9' (5m x 2.7m)

The lawned foregarden bounds the road by mature hedging, a sun terrace gives access to the front door.

The rear garden is mainly laid to lawn with central pond and water feature. Two timber garden sheds. Steps up to the flat roof and raised patio area offering an ideal al fresco entertaining area with fantastic sea and offshore island views over agricultural fields.