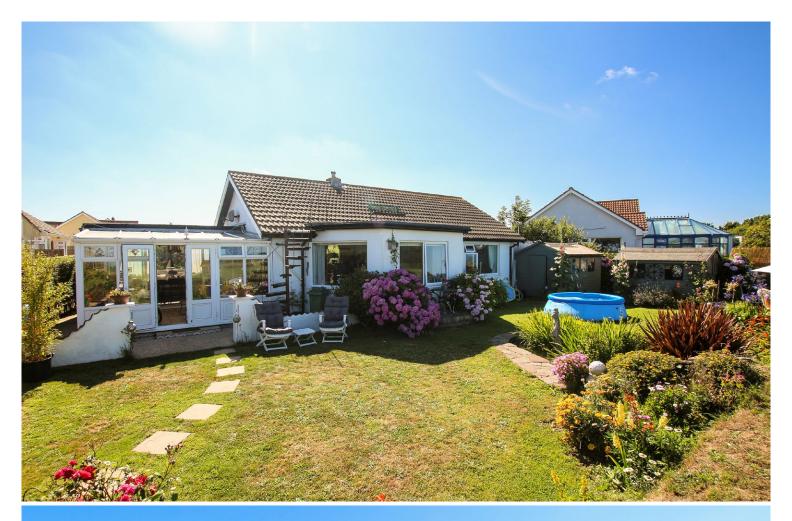

# White Horses

Baugy Estate, Route de Jerbourg, St Martin's GY4 6BE

A detached bungalow situated in a highly sought after area on the east coast with panoramic views over agricultural fields and the offshore islands.

The property offers spacious living accommodation and has been designed with large windows to take advantage of the spectacular views.

A low maintenance garden wraps around the property and a patio makes an ideal space for al fresco dining and entertaining, the property also benefits from a garage and parking for three cars.

#### **FXTFRIOR**

Approached off the clos road over a driveway providing parking for 3 cars

Mapping / Aerial Photography Copyright (C) States of Guernsey 2025

## Garage

16'6 x 9' (5m x 2.7m)

The lawned foregarden bounds the road by mature hedging, a sun terrace gives access to the front door.

The rear garden is mainly laid to lawn with central pond and water feature. Two timber garden sheds. Steps up to the flat roof and raised patio area offering an ideal al fresco entertaining area with fantastic sea and offshore island views over agricultural fields.