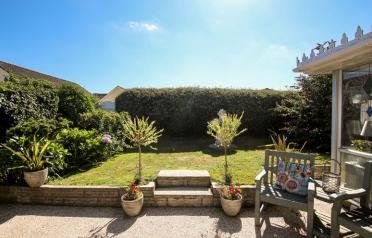

## Garage

16'6 x 9' (5m x 2.7m)

The lawned foregarden bounds the road by mature hedging, a sun terrace gives access to the front door.

The rear garden is mainly laid to lawn with central pond and water feature. Two timber garden sheds. Steps up to the flat roof and raised patio area offering an ideal al fresco entertaining area with fantastic sea and offshore island views over agricultural fields.