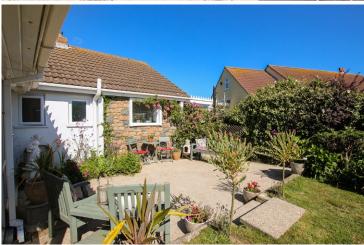

The property offers spacious living accommodation and has been designed with large windows to take advantage of the spectacular views.

A low maintenance garden wraps around the property and a patio makes an ideal space for al fresco dining and entertaining, the property also benefits from a garage and parking for three cars.

## Garage

16'6 x 9' (5m x 2.7m)

The lawned foregarden bounds the road by mature hedging, a sun terrace gives access to the front door.

The rear garden is mainly laid to lawn with central pond and water feature. Two timber garden sheds. Steps up to the flat roof and raised patio area offering an ideal al fresco entertaining area with fantastic sea and offshore island views over agricultural fields.