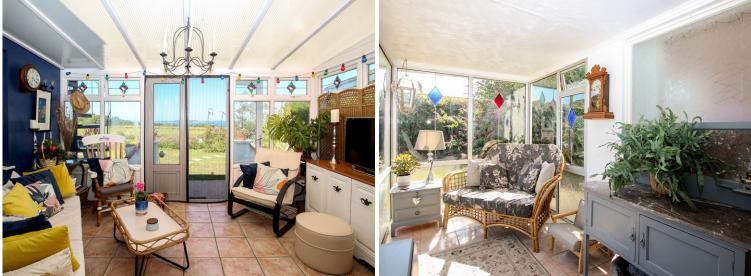

## Entrance/Conservatory

12'4 x 6' (3.8m x 1.8m)

Inner hall

## Conservatory

13'8 x 9' (4.2m x 2.7m)