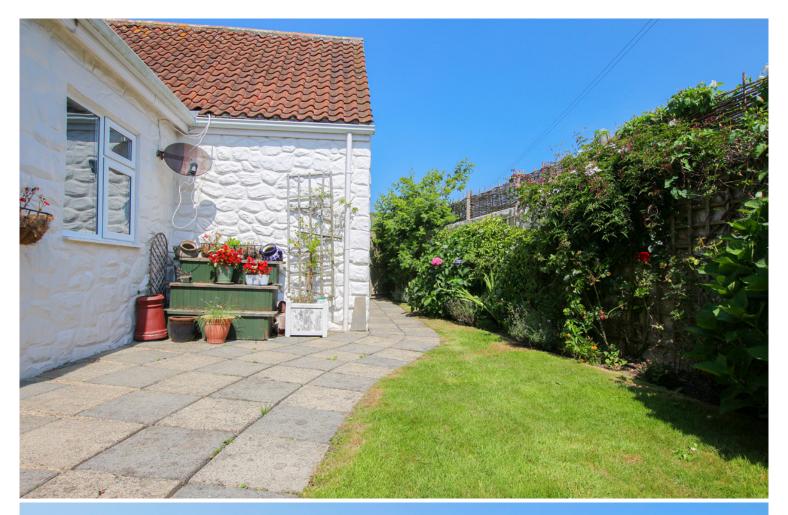

### **EXTERNAL**

Accessed via a tarmac drive with parking and a double garage (4.9m x 4.4m, vaulted ceiling, electric door), the property features a side lawn with pond, rockery, and flower beds. A granite terrace opens to the Sitting Room. To the rear are wraparound lawns, raised beds, an east-facing terrace with pergola, and a secure walled garden with oil tank to the north.