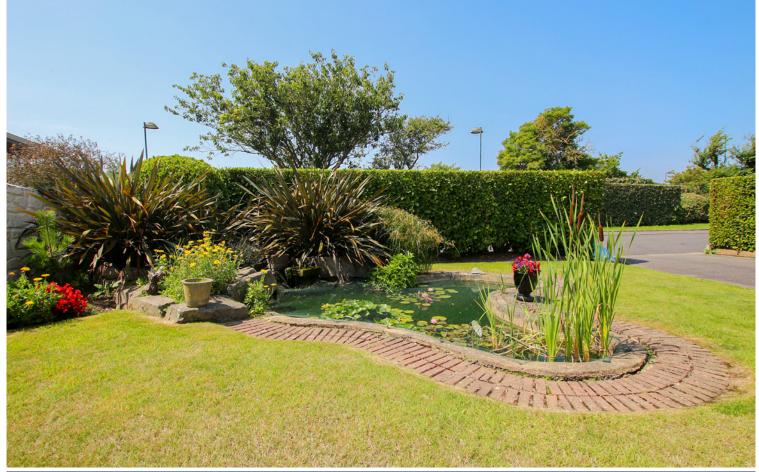

### **EXTERNAL**

Accessed via a tarmac drive with parking and a double garage (4.9m x 4.4m, vaulted ceiling, electric door), the property features a side lawn with pond, rockery, and flower beds. A granite terrace opens to the Sitting Room. To the rear are wraparound lawns, raised beds, an east-facing terrace with pergola, and a secure walled garden with oil tank to the north.