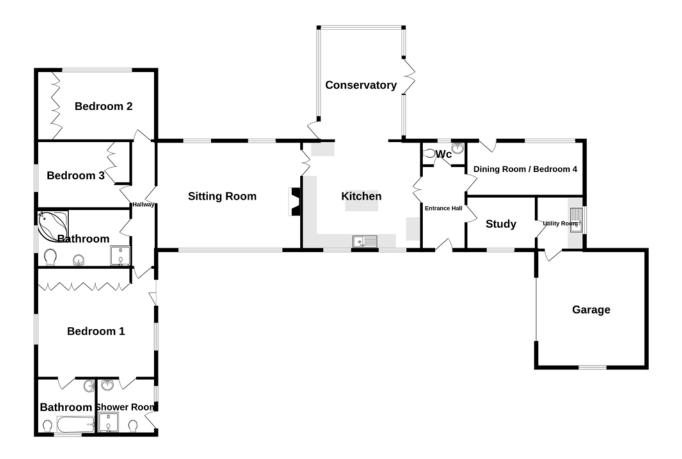

# Floorplan

### **GROUND FLOOR**

Mapping / Aerial Photography Copyright © States of Guernsey 2025

#### Entrance hall

11'3 x 6'5 (3.4m x 2m)

## Study

9'6 x 6'5 (2.9m x 2m)

## Utility room

8'5 x 6'5 (2.6m x 2m)

## Dining room/Bedroom 4

16'4 x 7'4 (5m x 2.2m)

WC

## Conservatory

15'5 x 9'2 (4.7m x 2.8m)

## Kitchen

16'4 x 15'6 (5m x 4.7m)

## Sitting room

18'6 x 18'5 (5.6 x 5.6m)

Gas fire

#### Rear hall

17'9 x 3'7 (5.4m x 1.1m)

#### Bedroom 1

16'3 x 15'3 (4.9m x 4.6m)

## En-suite bathroom

8'3 x 8' (2.5m x 2.4m)

## En-suite shower room

8'2 x 7'2 (2.5m x 2.2m)

## Family bathroom

12'9 x 8' (3.9m x 2.4m)

## Bedroom 3

12'9 x 9'10 (3.9m x 3m)

## Bedroom 2

17' x 10' (5.2m x 3.1m)