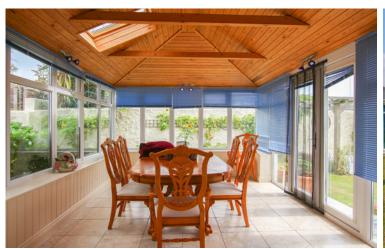

Forest GY8 0HD

Surrounded by wrap-around gardens including sun terraces, 'Dove House' is an attractive granite façade bungalow that offers an abundance of space, with high ceilings and light filled rooms.

The property is located near to Forest Stores, and other local amenities, concealed on a cul-de-sac and within walking distance of scenic cliff paths. It offers up to four bedrooms, spacious reception rooms, ample parking, and a garage.

School catchment: Forest Primary School / Les Beaucamps

# £4,000pm

OPEN MARKET RENTAL

JOINT AGENT

## Key facts



- Close to shops and bus stop
- Large, light rooms
- Offering up to 4 bedrooms
- Regret no smokers or sharers, pets at landlords discretion
- Available 1st August



e enq@cooperbrouard.com

w cooperbrouard.com









































# Floorplan

### **GROUND FLOOR**





Mapping / Aerial Photography Copyright © States of Guernsey 2025

#### Entrance hall

11'3 x 6'5 (3.4m x 2m)

## Study

9'6 x 6'5 (2.9m x 2m)

## Utility room

8'5 x 6'5 (2.6m x 2m)

#### **APPLIANCES**

· Bosch classic washing machine

## Dining room/Bedroom 4

16'4 x 7'4 (5m x 2.2m)

WC

## Conservatory

15'5 x 9'2 (4.7m x 2.8m)

## Kitchen

16'4 x 15'6 (5m x 4.7m)

#### **APPLIANCES**

- · Stove gas range
- · Bosch dishwasher
- · Bosch fridge / freezer

## Sitting room

18'6 x 18'5 (5.6 x 5.6m)

Gas fire

#### Rear hall

17'9 x 3'7 (5.4m x 1.1m)

#### Bedroom 1

16'3 x 15'3 (4.9m x 4.6m)

## En-suite bathroom

8'3 x 8' (2.5m x 2.4m)

## En-suite shower room

8'2 x 7'2 (2.5m x 2.2m)

## Family bathroom

12'9 x 8' (3.9m x 2.4m)

## Be