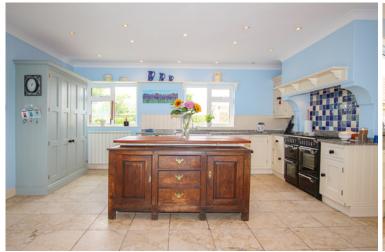

## Kitchen

16'4 x 15'6 (5m x 4.7m)

#### **APPLIANCES**

- · Stove gas range
- · Bosch dishwasher
- · Bosch fridge / freezer