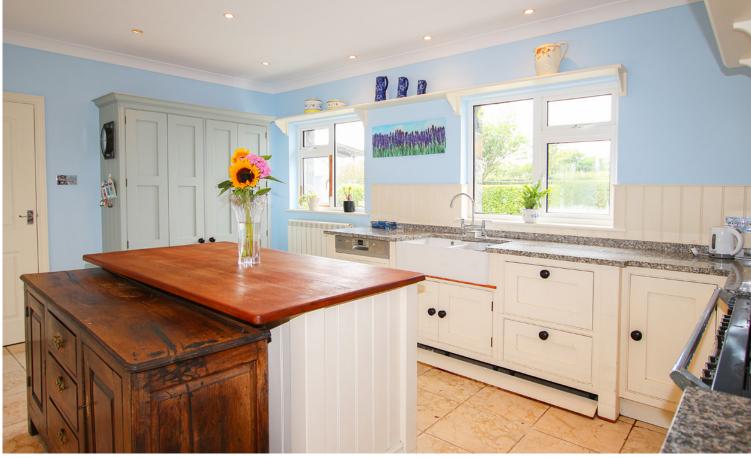

## Kitchen

16'4 x 15'6 (5m x 4.7m)

#### **APPLIANCES**

- · Stove gas range
- · Bosch dishwasher
- · Bosch fridge / freezer