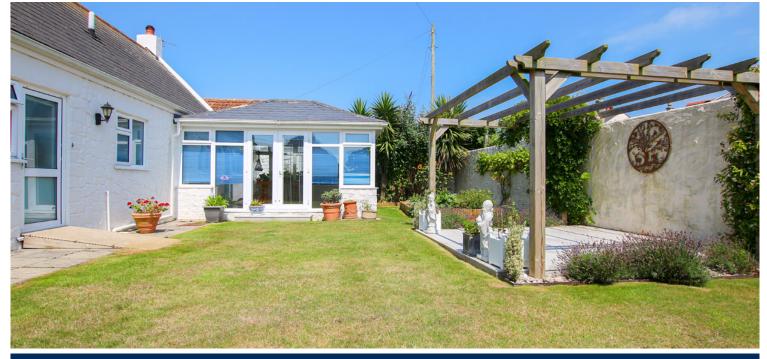

### **EXTERNAL**

Accessed via a tarmac drive with parking and a double garage (4.9m x 4.4m, vaulted ceiling, electric door), the property features a side lawn with pond, rockery, and flower beds. A granite terrace opens to the Sitting Room. To the rear are wraparound lawns, raised beds, an east-facing terrace with pergola, and a secure walled garden with oil tank to the north.