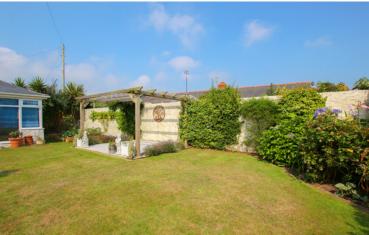

### **EXTERNAL**

Accessed via a tarmac drive with parking and a double garage (4.9m x 4.4m, vaulted ceiling, electric door), the property features a side lawn with pond, rockery, and flower beds. A granite terrace opens to the Sitting Room. To the rear are wraparound lawns, raised beds, an east-facing terrace with pergola, and a secure walled garden with oil tank to the north.