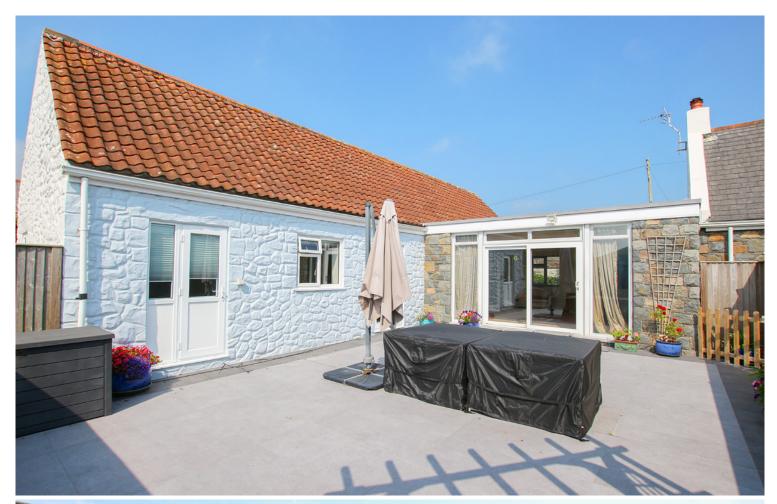

### **EXTERNAL**

Accessed via a tarmac drive with parking and a double garage (4.9m x 4.4m, vaulted ceiling, electric door), the property features a side lawn with pond, rockery, and flower beds. A granite terrace opens to the Sitting Room. To the rear are wraparound lawns, raised beds, an east-facing terrace with pergola, and a secure walled garden with oil tank to the north.