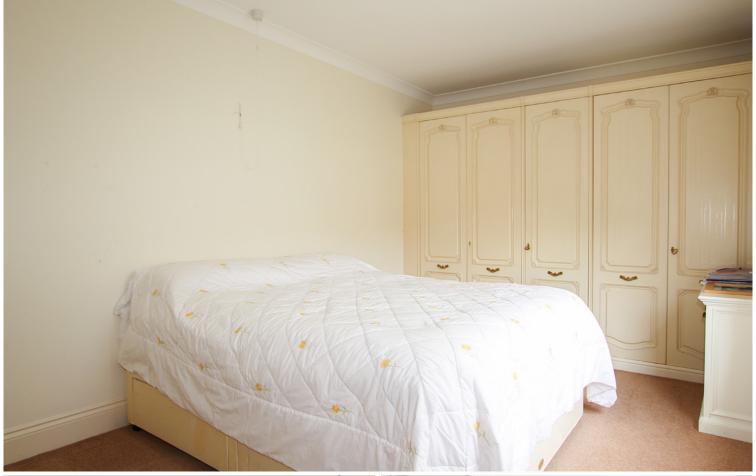

#### Bedroom 1

16'3 x 15'3 (4.9m x 4.6m)

## Bedroom 2

17' x 10' (5.2m x 3.1m)

## Bedroom 3

12'9 x 9'10 (3.9m x 3m)