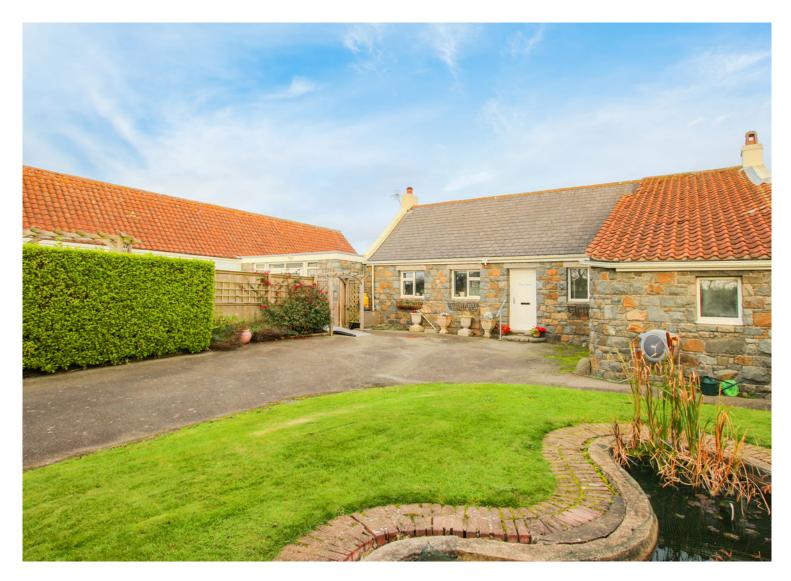

# Dove House

Clos du Chaumette, Forest GY8 0HD

Surrounded by wrap-around gardens including sun terraces, 'Dove House' is an attractive granite façade bungalow that offers an abundance of space, with high ceilings and light filled rooms.

The property is located near to Forest Stores, and other local amenities, concealed on a cul-de-sac and within walking distance of scenic cliff paths. It offers up to four bedrooms, spacious reception rooms, ample parking, and a garage.

### **EXTERNAL**

Accessed via a tarmac drive with parking and a double garage (4.9m x 4.4m, vaulted ceiling, electric door), the property features a side lawn with pond, rockery, and flower beds. A granite terrace opens to the Sitting Room. To the rear are wraparound lawns, raised beds, an east-facing terrace with pergola, and a secure walled garden with oil tank to the north.