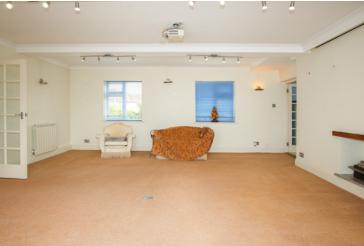

u Chaumette, Forest GY8 0HD

Surrounded by wrap-around gardens including sun terraces, 'Dove House' is an attractive granite façade bungalow that offers an abundance of space, with high ceilings and light filled rooms.

The property is located near to Forest Stores, and other local amenities, concealed on a cul-de-sac and within walking distance of scenic cliff paths. It offers up to four bedrooms, spacious reception rooms, ample parking, and a garage.

School catchment: Forest Primary School / Les Beaucamps

# £4,000pm

OPEN MARKET RENTAL

JOINT AGENT

## Key facts



- Close to shops and bus stop
- Large, light rooms
- Offering up to 4 bedrooms
- Regret no smokers or sharers, pets at landlords discretion
- Available 1st August



e enq@cooperbrouard.com

w cooperbrouard.com









































# Floorplan

### **GROUND FLOOR**





Mapping / Aerial Photography Copyright © States of Guernsey 2025

#### Entrance hall

11'3 x 6'5 (3.4m x 2m)

## Study

9'6 x 6'5 (2.9m x 2m)

## Utility room

8'5 x 6'5 (2.6m x 2m)

#### **APPLIANCES**

· Bosch classic washing machine

## Dining room/Bedroom 4

16'4 x 7'4 (5m x 2.2m)

WC

## Conservatory

15'5 x 9'2 (4.7m x 2.8m)

## Kitchen

16'4 x 15'6 (5m x 4.7m)

#### **APPLIANCES**

- · Stove gas range
- · Bosch dishwasher
- · Bosch fridge / freezer

## Sitting room

18'6 x 18'5 (5.6 x 5.6m)

Gas fire

#### Rear hall

17'9 x 3'7 (5.4m x 1.1m)

#### Bedroom 1

16'3 x 15'3 (4.9m x 4.6m)

## En-suite bathroom

8'3 x 8' (2.5m x 2.4m)

## En-suite shower room

8'2 x 7'2 (2.5m x 2.2m)

## Family bathroom

12'9 x 8' (3.9m x