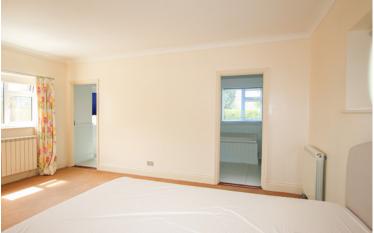

#### Bedroom 1

16'3 x 15'3 (4.9m x 4.6m)

## En-suite bathroom

8'3 x 8' (2.5m x 2.4m)

## En-suite shower room

8'2 x 7'2 (2.5m x 2.2m)