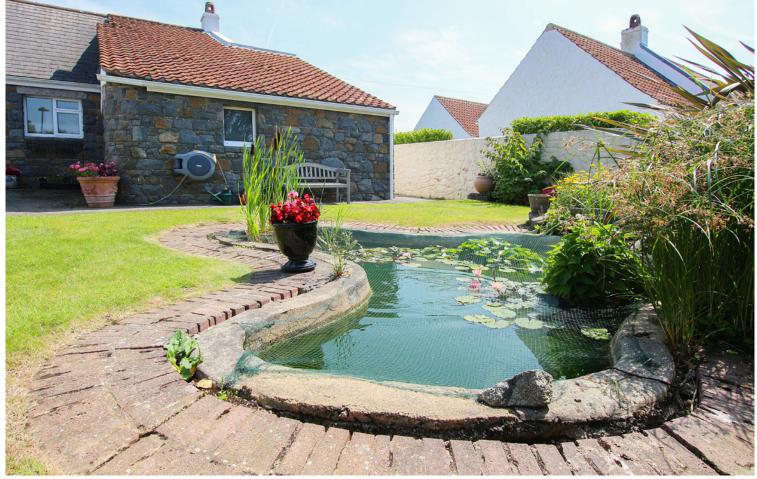

# Dove House

Clos du Chaumette, Forest GY8 0HD

Surrounded by wrap-around gardens including sun terraces, 'Dove House' is an attractive granite façade bungalow that offers an abundance of space, with high ceilings and light filled rooms.

### **EXTERNAL**

Accessed via a tarmac drive with parking and a double garage (4.9m x 4.4m, vaulted ceiling, electric door), the property features a side lawn with pond, rockery, and flower beds. A granite terrace opens to the Sitting Room. To the rear are wraparound lawns, raised beds, an east-facing terrace with pergola, and a secure walled garden with oil tank to the north.