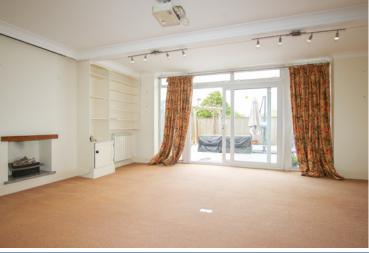

## Sitting room

18'6 x 18'5 (5.6 x 5.6m)

Gas fire

### **EXTERNAL**

Accessed via a tarmac drive with parking and a double garage (4.9m x 4.4m, vaulted ceiling, electric door), the property features a side lawn with pond, rockery, and flower beds. A granite terrace opens to the Sitting Room. To the rear are wraparound lawns, raised beds, an east-facing terrace with pergola, and a secure walled garden with oil tank to the north.