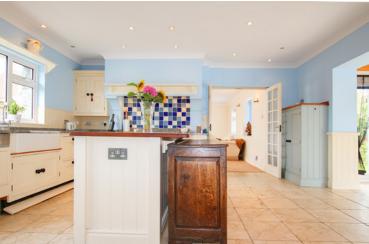

## Kitchen

16'4 x 15'6 (5m x 4.7m)

#### **APPLIANCES**

- · Stove gas range
- · Bosch dishwasher
- · Bosch fridge / freezer