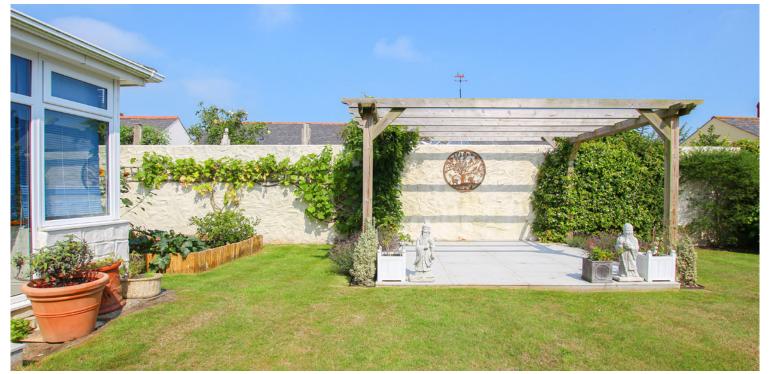

### **EXTERNAL**

Accessed via a tarmac drive with parking and a double garage (4.9m x 4.4m, vaulted ceiling, electric door), the property features a side lawn with pond, rockery, and flower beds. A granite terrace opens to the Sitting Room. To the rear are wraparound lawns, raised beds, an east-facing terrace with pergola, and a secure walled garden with oil tank to the north.