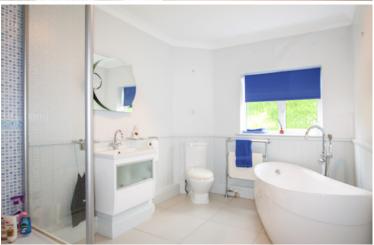

## En-suite bathroom

8'3 x 8' (2.5m x 2.4m)

## En-suite shower room

8'2 x 7'2 (2.5m x 2.2m)

## Family bathroom

12'9 x 8' (3.9m x 2.4m)