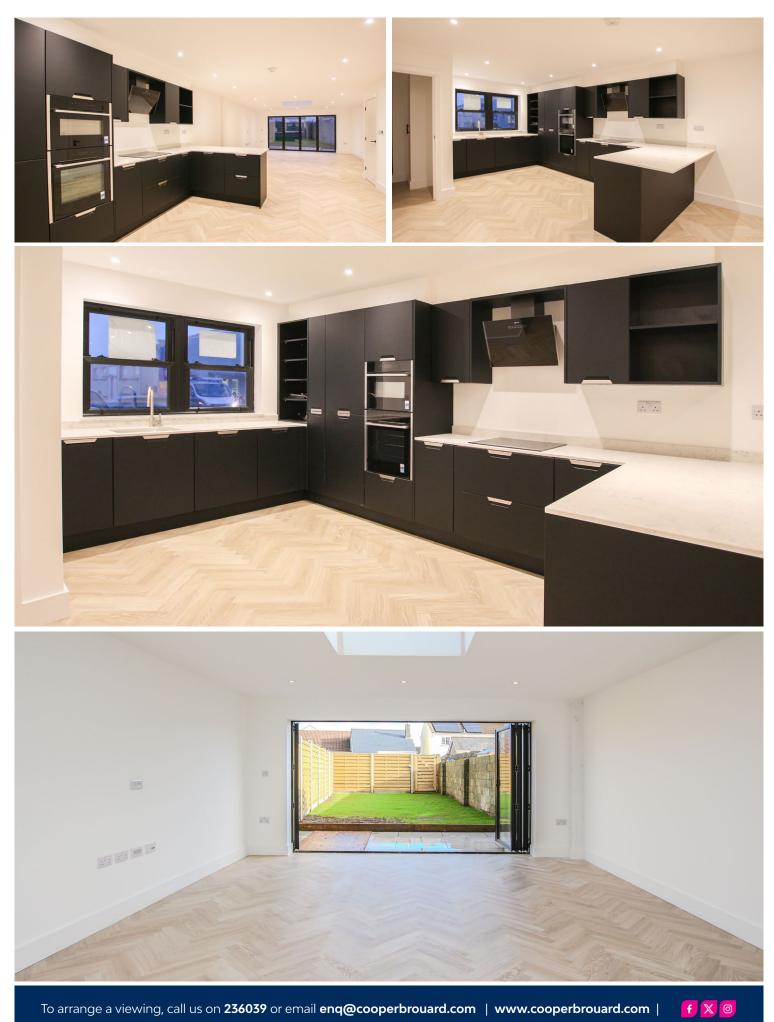

#### Kitchen / Lounge / Diner

41' x 15'54 (max) (12.5m x 4.7m max)

#### APPLIANCES

- Neff hob
- Neff double oven
- Neff dishwasher
- Extractor
- Neff fridge freezer