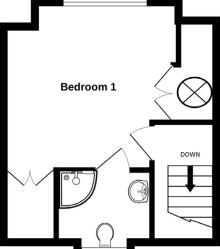

#### SECOND FLOOR

#### Bedroom 1

13'5 x 11'7 (4.1m x 3.6m)

Large storage cupboard, further cupboard housing hot water cylinder

#### En-suite shower room

7′1 x 5′7 (2.1m x 1.7m)