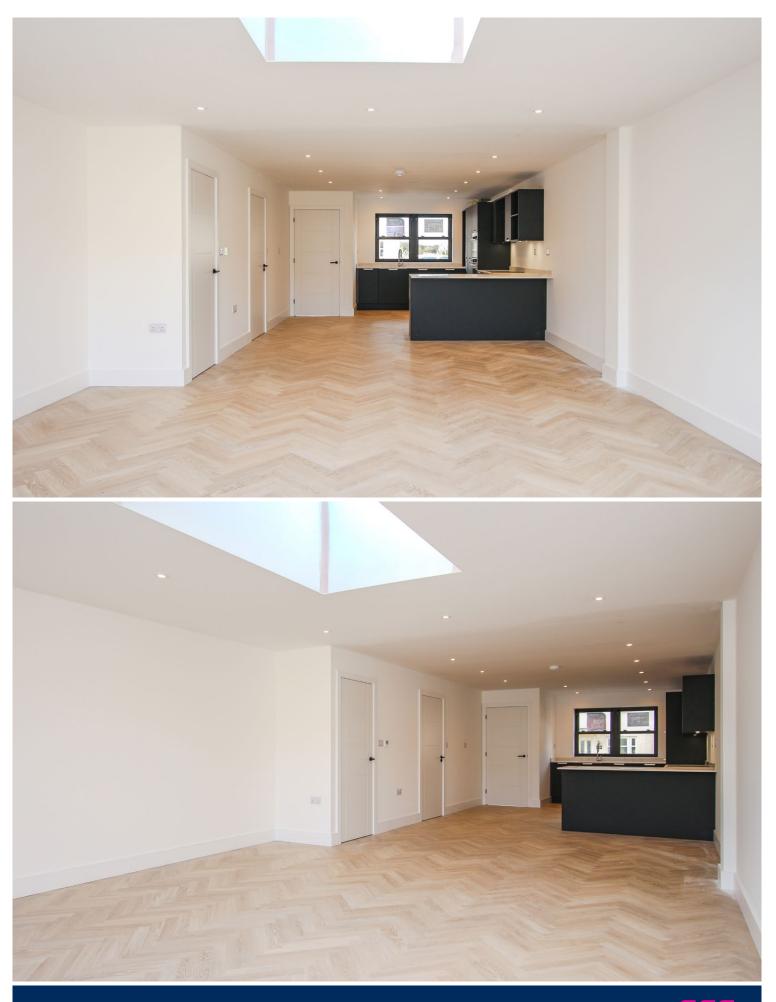

d and is situated in a convenient location close to the amenities of Admiral Park.

A large open plan kitchen living room, flooded with natural light, opens out onto the rear patio and garden. The further two floors comprise of three bedrooms, a family bathroom and en-suite to the main bedroom. With a high quality of finish throughout plus two parking spaces, viewing is highly recommended to appreciate all on offer. Contact the Local Market Sales team for more information

School catchment: Vale Primary School & St Sampson's High School

## £760,000

LOCAL MARKET



- Brand new development
- Open plan kitchen living area
- Three bedrooms two bathrooms
- Parking for 2 vehicles
- Enclosed rear garden and patio

t 01481 236039e enq@cooperbrouard.comw cooperbrouard.com





#### LOCAL MARKET



#### LOCAL MARKET



#### LOCAL MARKET



#### LOCAL MARKET

#### 2, La Rochelle | £760,000



To arrange a viewing, call us on 236039 or email enq@cooperbrouard.com | www.cooperbrouard.com | 🛛 🖪 🔀 🞯



#### Floorplan

GROUND FLOOR

B00657A004

Mapping / Aerial Photography Copyright (C) States of Guernsey 2024

B013190000

1ST FLOOR





2ND FLOOR



#### **GROUND FLOOR**

#### Entrance hall

6'9 x 4'9 (2m x 1.5m)

#### Kitchen / Lounge / Diner

41' x 15'54 (max) (12.5m x 4.7m max)

#### APPLIANCES

- Neff hob
- Neff double oven
- Neff dishwasher
- Extractor
- Neff fridge freezer

#### WC

7' x 2'8 (2.1m x 0.9m)

#### Utility

4′9 x 2′8 (1.5m x 0.9m) Space for washing machine and tumble dryer

#### First Floor

Landing 16'1 x 5' (4.9m x 1.5m)

Bathroom 5'9 x 5' (1.8m x 1.5m)

Bedroom 3 9