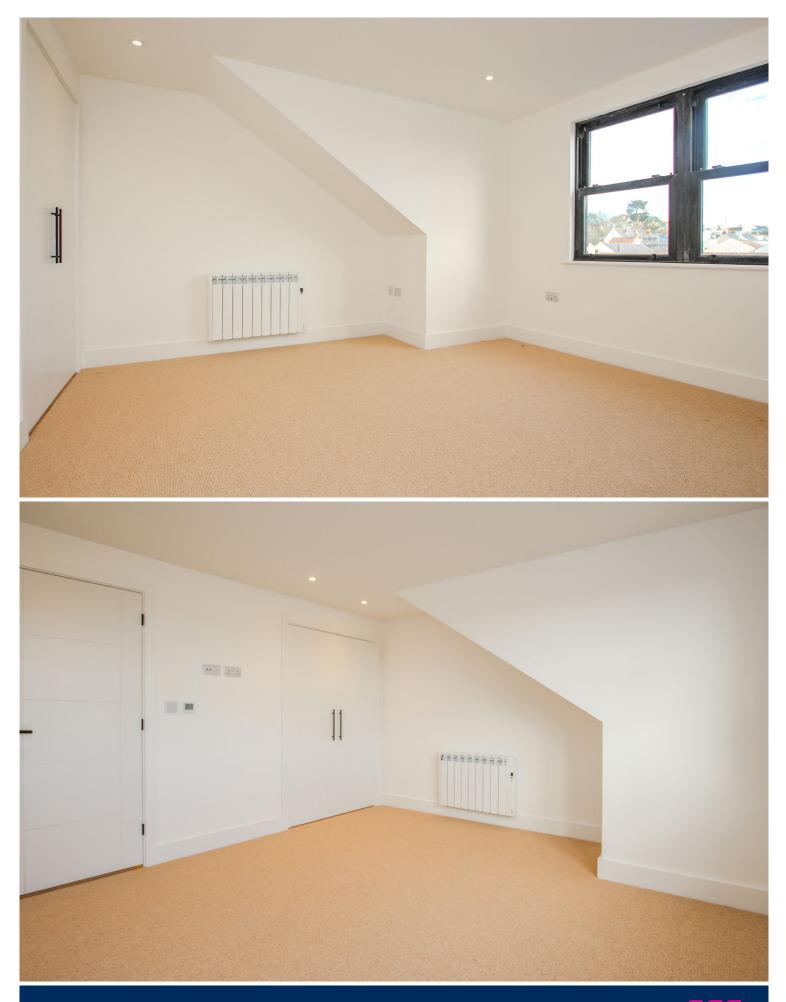

#### First Floor

Landing 16'1 x 5' (4.9m x 1.5m)

Bathroom 5'9 x 5' (1.8m x 1.5m)

Bedroom 3 9' x 8'8 (2.7m x 2.7m)

Bedroom 2

#### Bedroom 1

13'5 x 11'7 (4.1m x 3.6m)

Large storage cupboard, further cupboard housing hot water cylinder