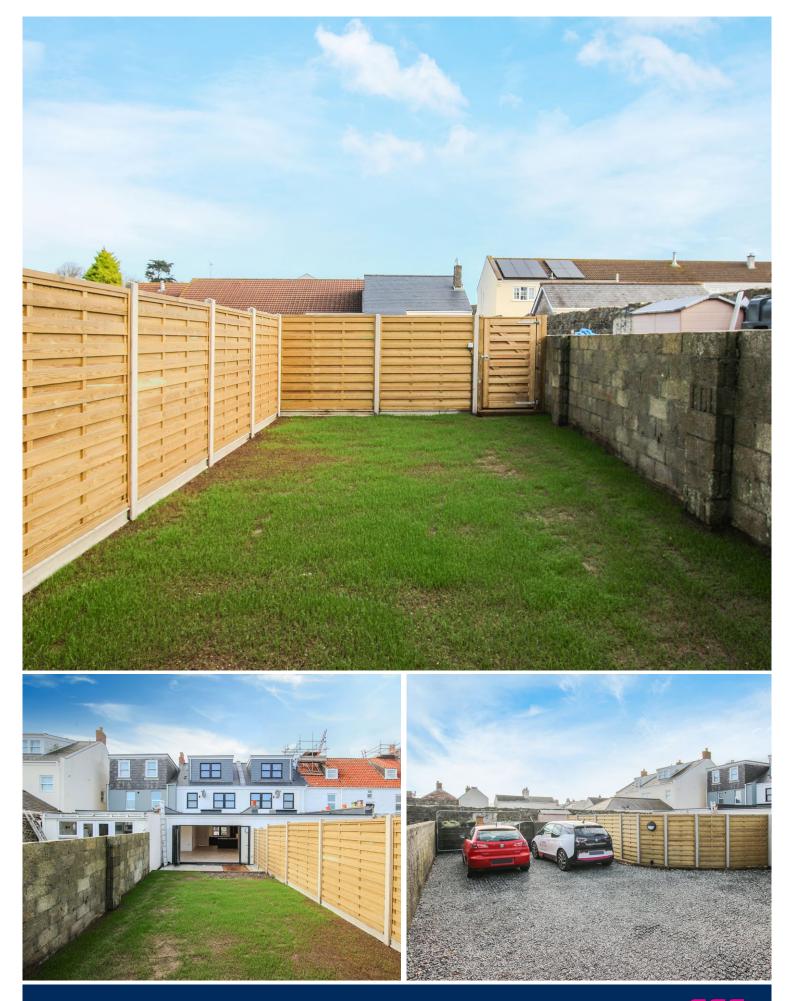

#### External

The property is approached off the Vale Road onto a brick paved parking area providing one parking space to the front of the property. There is a further parking space to the rear of the property which is accessed via the Clos des Petites Maisons. Access into the rear garden via a gate from this parking area as well as the bi fold doors off the living area. The garden is laid to lawn and patio.

**Price to include:** Fitted carpets, curtains, light fittings and appliances as listed.

**Services:** Mains electricity and water, mains drainage, electric underfloor heating on the ground floor with radiators upstairs, uPVC double glazing.