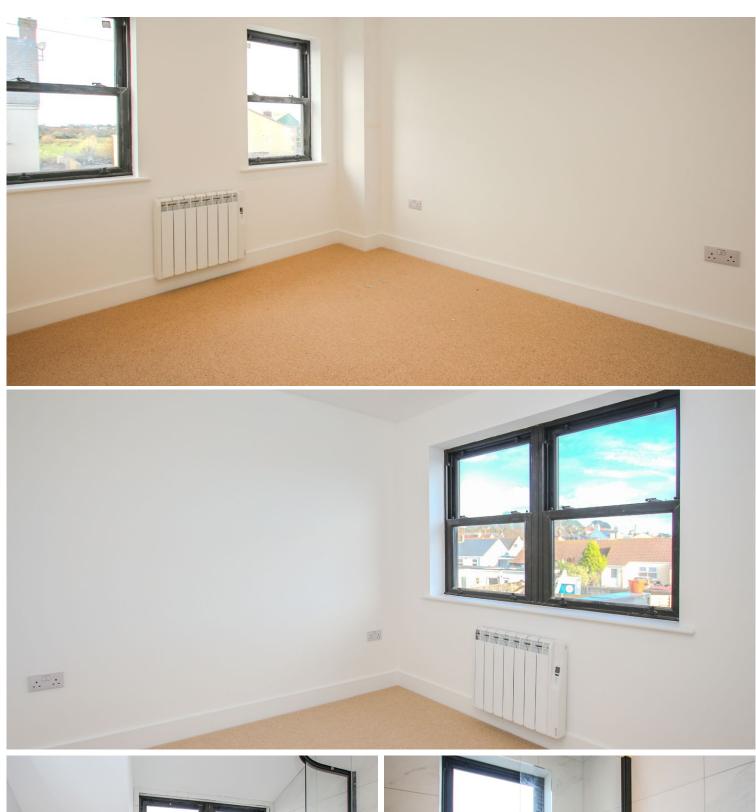

#### First Floor

Landing 16'1 x 5' (4.9m x 1.5m)

Bathroom 5'9 x 5' (1.8m x 1.5m)

Bedroom 3 9' x 8'8 (2.7m x 2.7m)

Bedroom 2

#### Bedroom 1

13'5 x 11'7 (4.1m x 3.6m)

Large storage cupboard, further cupboard housing hot water cylinder

#### En-suite shower room

7′1 x 5′7 (2.1m x 1.7m)