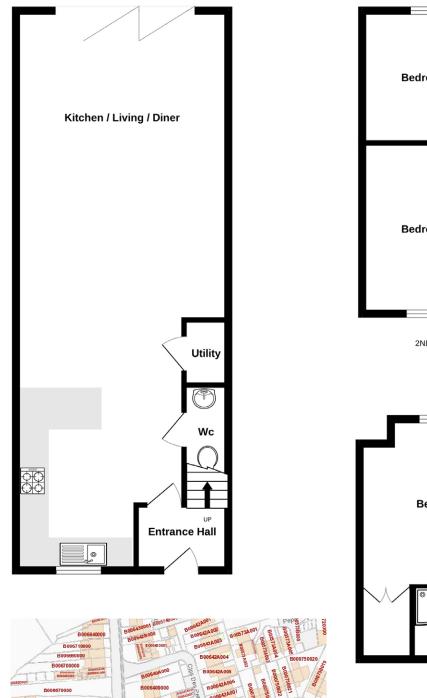

#### Floorplan

GROUND FLOOR

B00657A004

Mapping / Aerial Photography Copyright (C) States of Guernsey 2024

B013190000

1ST FLOOR

2ND FLOOR

#### **GROUND FLOOR**

#### Entrance hall

6'9 x 4'9 (2m x 1.5m)

#### Kitchen / Lounge / Diner

41' x 15'54 (max) (12.5m x 4.7m max)

#### WC

7' x 2'8 (2.1m x 0.9m)

#### Utility

4′9 x 2′8 (1.5m x 0.9m) Space for washing machine and tumble dryer