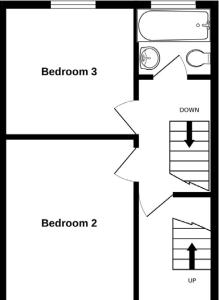

#### Floorplan

GROUND FLOOR

B00657A004

Mapping / Aerial Photography Copyright (C) States of Guernsey 2024

B013190000

1ST FLOOR

2ND FLOOR

#### First Floor

Landing 16'1 x 5' (4.9m x 1.5m)

Bathroom 5'9 x 5' (1.8m x 1.5m)

Bedroom 3 9' x 8'8 (2.7m x 2.7m)

Bedroom 2

#### 12′6 x 9′7 (3.8m x 3m)