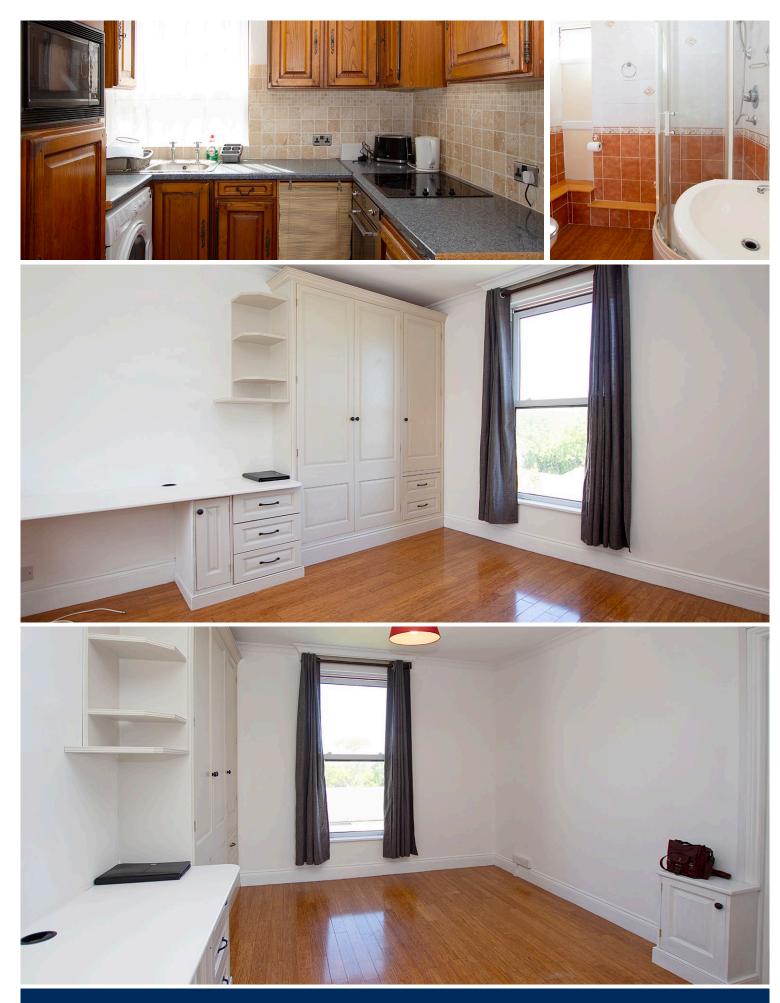

## Living room/bedroom

12′7 x 12′ (3.9m x 3.7m)

#### Kitchen

9'4 x 6' (2.8m x 1.8m)

#### APPLIANCES

- Hotpoint oven and grill
- Neff 4-ring hob
- Neff integral microwave
- Integrated fridge
- Small freestanding freezer
- Hotpoint washer machine

#### Shower room

5′5 x 5′ (1.7m x 1.5m)