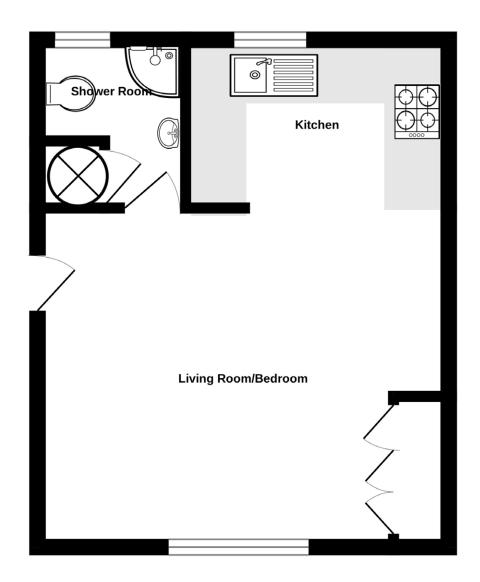

# Floorplan

**FIRST FLOOR** 

Made with Metropix ©2023

## FIRST FLOOR

## Living room/bedroom

12′7 x 12′ (3.9m x 3.7m)

#### Kitchen

9'4 x 6' (2.8m x 1.8m)

#### Shower room

5′5 x 5′ (1.7m x 1.5m)