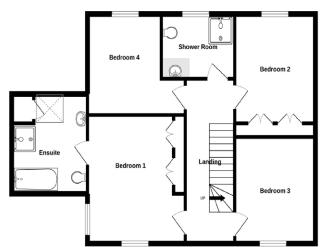

#### Floorplans GROUND FLOOR

1ST FLOOR

2ND FLOOR

Made with Metropix ©2022

Mapping / Aerial Photography Copyright (C) States of Guernsey 2022

## FIRST FLOOR

# Landing

## Bedroom 1

13'6 x 12' (4.1m x 3.7m)

#### Ensuite bathroom

## Bedroom 2

12'7 x 8'9 (3.9m x 2.7m)

# Bedroom 3

11'3 x 8'9 (3.4m 2.7m)

## Bedroom 4

10'6 x 9'8 (3.2m x 3m)

## Shower room

9' x 6'10 (2.7m x 2.1m)