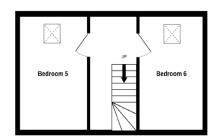

#### Floorplans GROUND FLOOR

1ST FLOOR

2ND FLOOR

Made with Metropix ©2022

Mapping / Aerial Photography Copyright (C) States of Guernsey 2022

## SECOND FLOOR

# Landing

## Bedroom 5

12'4 x 8'9 (3.8m x 2.7m)

## Bedroom 6

12'4 x 8'2 (3.8m x 2.5m)