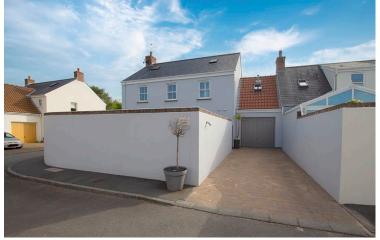

#### **FXTFRIOR**

The property is approached off the clos road over a tarmac drive with parking for 2 cars in front of the garage. A pedestrian gate leads on to a low maintenance enclosed courtyard garden enclosed by high painted block walls, laid to astroturf and including the Hot Tub. There is access on one side of the property to the attractive west facing front garden with paved path and sheltered sitting area made private by mature hedging. A pedestrian gate gives access back on to the clos road which offers further parking.

Finding the property: With St Martin's Primary School on your left continue along the lane and take the first left into Rue des Frênes and the first clos on the left, Chiswell House is the first on the left.