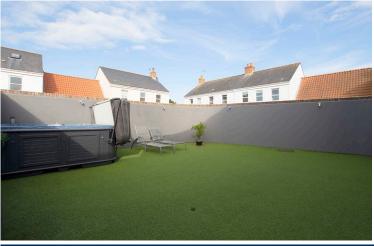

#### **FXTFRIOR**

The property is approached off the clos road over a tarmac drive with parking for 2 cars in front of the garage. A pedestrian gate leads on to a low maintenance enclosed courtyard garden enclosed by high painted block walls, laid to astroturf and including the Hot Tub. There is access on one side of the property to the attractive west facing front garden with paved path and sheltered sitting area made private by mature hedging. A pedestrian gate gives access back on to the clos road which offers further parking.