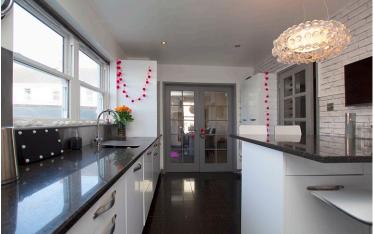

# Kitchen/Breakfast room

16' x 9' (4.9m x 2.7m)

#### **APPLIANCES**

Bosch oven, Bosch dishwasher and Neff fridge/freezer.