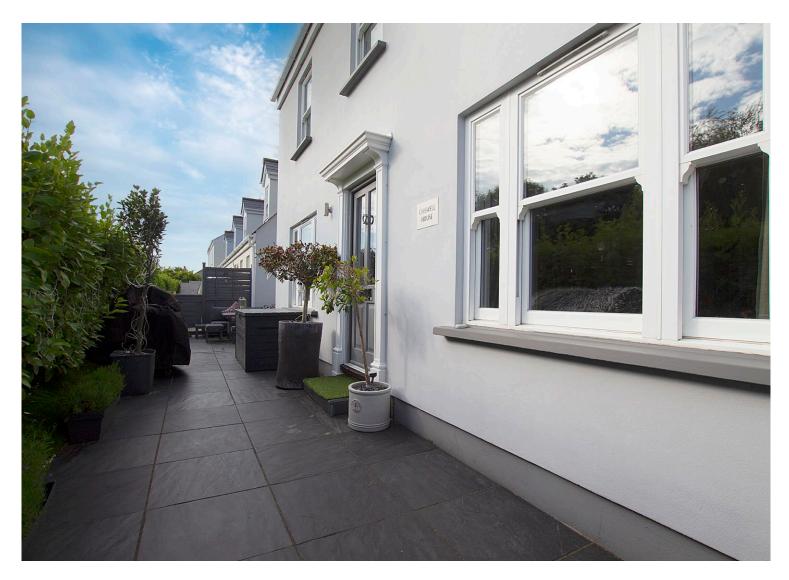

#### **FXTFRIOR**

The property is approached off the clos road over a tarmac drive with parking for 2 cars in front of the garage. A pedestrian gate leads on to a low maintenance enclosed courtyard garden enclosed by high painted block walls, laid to astroturf and including the Hot Tub. There is access on one side of the property to the attractive west facing front garden with paved path and sheltered sitting area made private by mature hedging. A pedestrian gate gives access back on to the clos road which offers further parking.