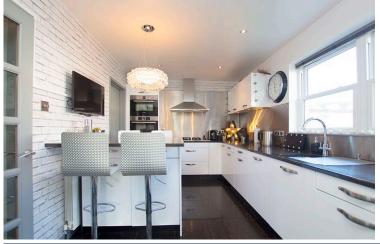

# Kitchen/Breakfast room

16' x 9' (4.9m x 2.7m)

#### **APPLIANCES**

Bosch oven, Bosch dishwasher and Neff fridge/freezer.