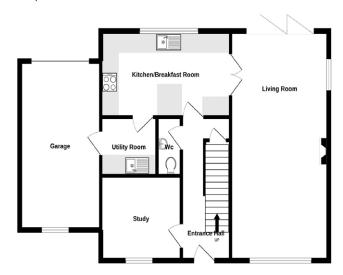

#### Floorplans GROUND FLOOR

1ST FLOOR

2ND FLOOR

Made with Metropix ©2022

Mapping / Aerial Photography Copyright (C) States of Guernsey 2022

## Entrance hall

# Kitchen/Breakfast room

16' x 9' (4.9m x 2.7m)

# Utility

7' x 6'2 (2.1m x 1.9m)

# Garage

17'9 x 9'9 (5.4m x 3m)

# Lounge/Dining room

24'2 x 12' (7.4m x 3.7m)

# Study

9'9 x 9' (3m x 2.7m)

# Separate WC

6'2 x 3' (1.9m x 0.9m)