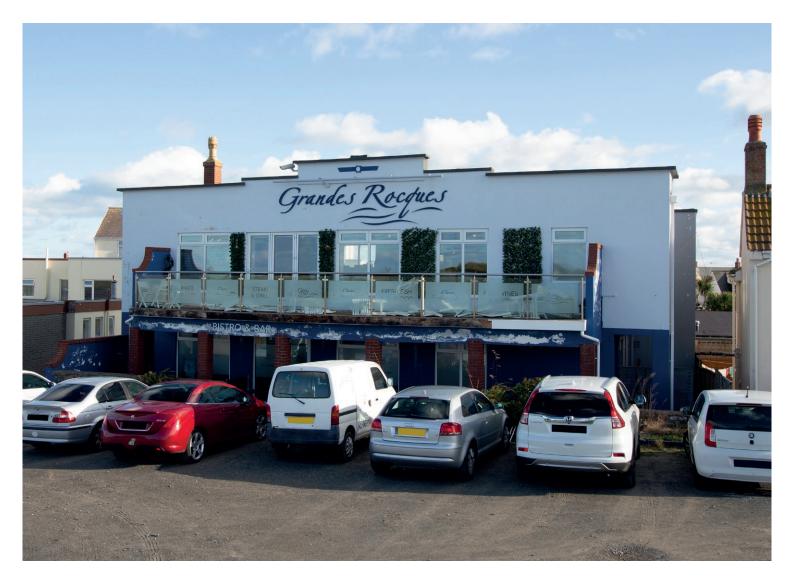

# Grandes Rocques Bistro & Bar £750,000

Rue De La Saline, Castel, GY5 7XG

Detached licenced bar and restaurant in lovely West Coast setting with first-floor sea views over Grandes Rocques towards Cobo Bay.

Set over two floors, the property offers owner-occupiers or investors an exciting opportunity to take over a prominent and popular West Coast location. To the ambitious developer, we understand this property falls within the Island Development Plan policy OC4 category (Outside Main Centres) that supports change of use from convenience retail.

Key facts

- Prominent licenced premises
- 359 metres2 (3,864 foot2) over two floors

COMMERCIAL

- Large balcony with west coast sea views
- Convenient location with bus links and ample public parking
- Excellent scope for further development
- Possible change of convenience retail use under IDP policy OC4