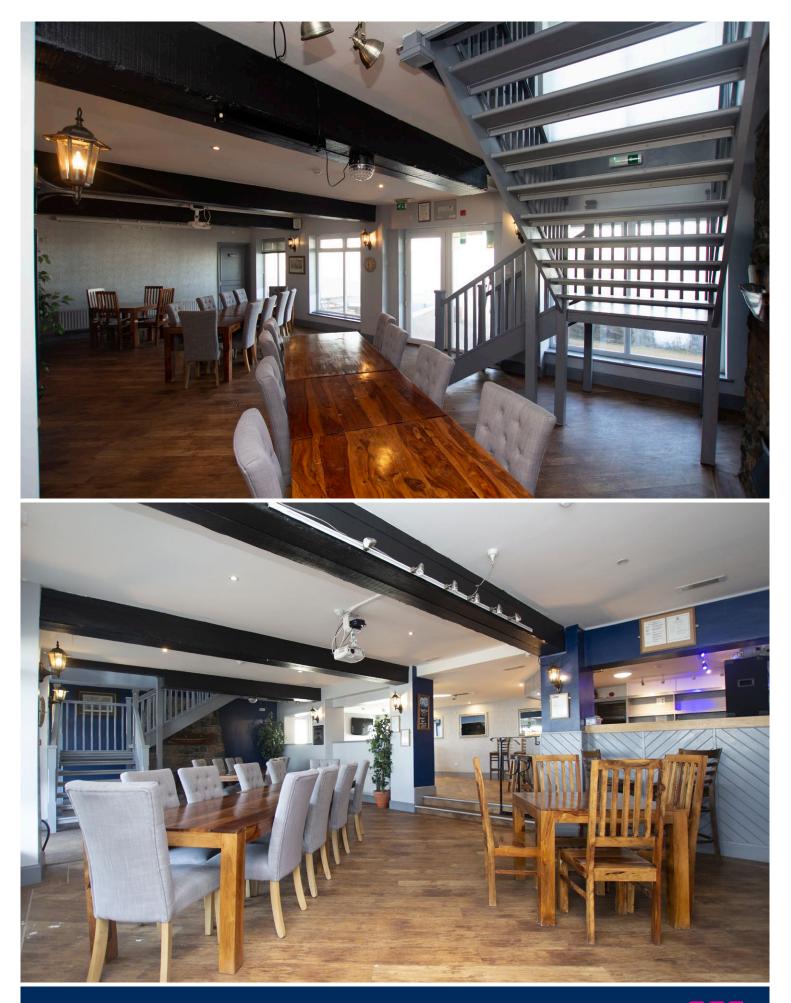

## Entrance hall

Dining room 35'5 x 16'4 + 27' x12'6 (10.8m x 5m + 7.2m x 3.8m)

Bar 12'6 x 12' (3.8m x 3.6m)

Kitchen 13'9 x 12'6 (4.2m x 3.8m)

# FIRST FLOOR

Dining room 35'5 x 16'6 + 35'5 x 12'6 (10.8m x 5m + 10.8m x 3.8m)