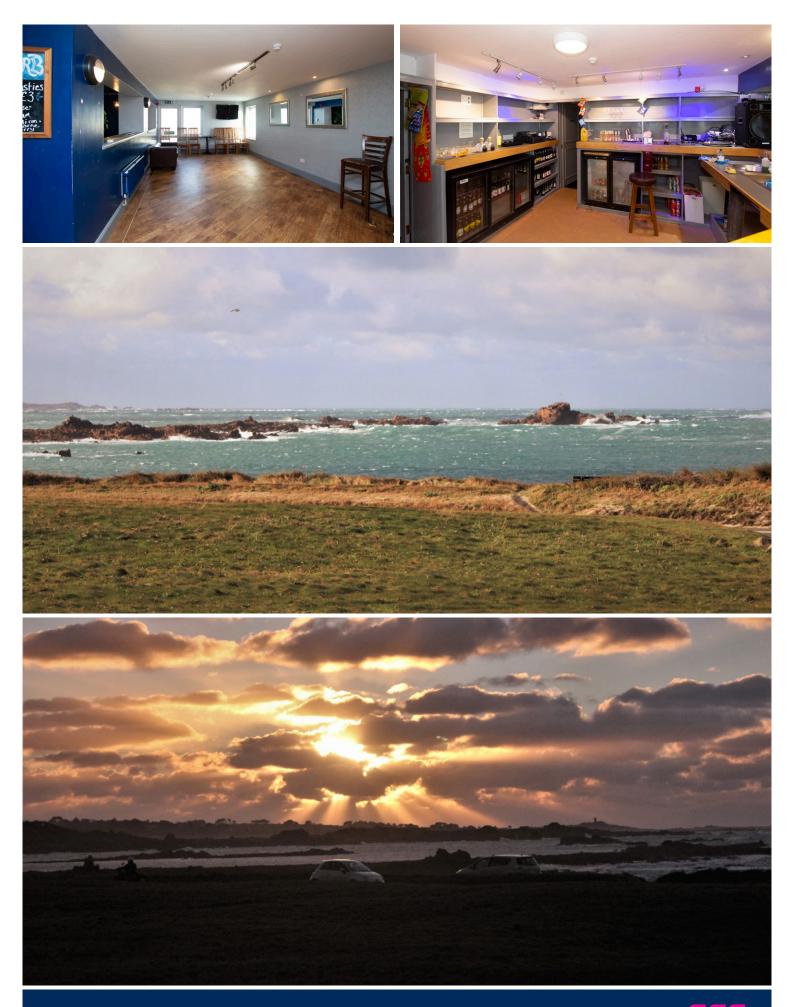

# Grandes Rocques Bistro & Bar £750,000

Rue De La Saline, Castel, GY5 7XG

Detached licenced bar and restaurant in lovely West Coast setting with first-floor sea views over Grandes Rocques towards Cobo Bay.