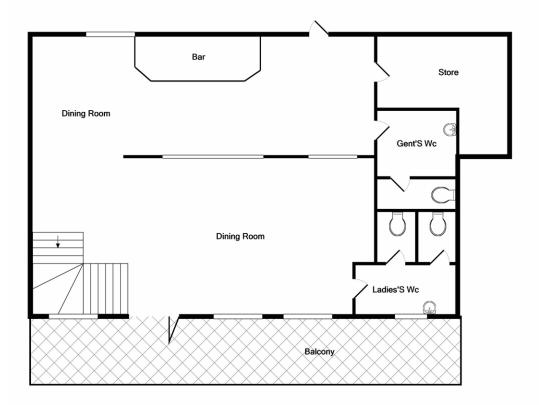

# Floorplans

GROUND FLOOR

1ST FLOOR

Made with Metropix ©2021

## Entrance hall

Dining room 35'5 x 16'4 + 27' x12'6 (10.8m x 5m + 7.2m x 3.8m)

Bar 12'6 x 12' (3.8m x 3.6m)

Kitchen 13'9 x 12'6 (4.2m x 3.8m)

# FIRST FLOOR

Dining room 35'5 x 16'6 + 35'5 x 12'6 (10.8m x 5m + 10.8m x 3.8m)

### Bar

Balcony

Store 13'9 x 12'7 max. (4.2m x 3.8m)

Ladies' wc 10'4 x 8'5 overall (3.3m x 2.6m)

# Gents' wc

10′4 x 8′5 overall (3m x 2.6m)