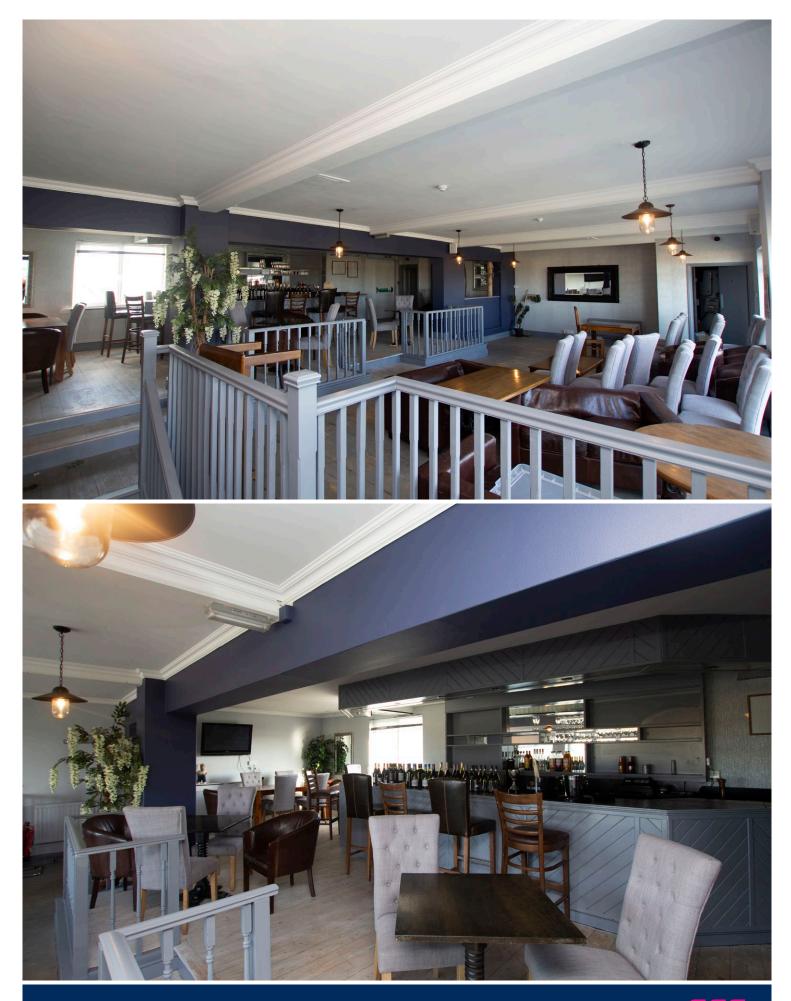

### Bar

Balcony

Store 13'9 x 12'7 max. (4.2m x 3.8m)

Ladies' wc 10'4 x 8'5 overall (3.3m x 2.6m)