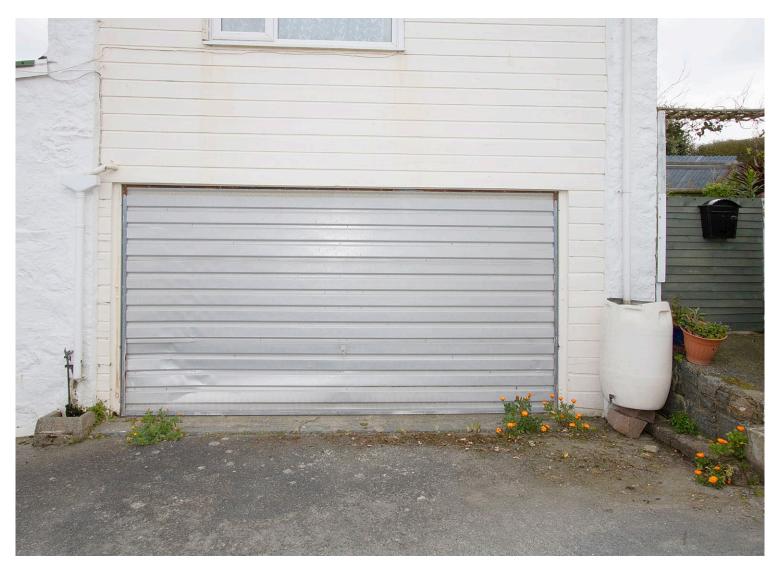

## Garage/Store

Santana, La Grande Rue, St Saviour's, GY7 9PR

A secure garage situated in a quiet yet handy location offering a good amount of space for either vehicle or other storage measuring  $30'6 \times 14'8$  (9.3m x 4.5m).

Unrestricted access to the garage 24 hours a day, with the added benefit of water and electric supply.

## Key facts

- Excellent Storage
- Measures 30'6 x 14'8 (9.3m x 4.5m)
- Quiet yet convenient location
- 24 hour access
- Electric and water supply

t 01481 236039

e enq@cooperbrouard.com

w cooperbrouard.com