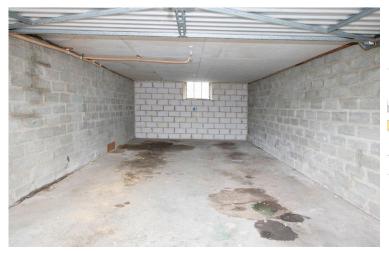

## Garage/Store

Santana, La Grande Rue, St Saviour's, GY7 9PR

A secure garage situated in a quiet yet handy location offering a good amount of space for either vehicle or other storage measuring  $30'6 \times 14'8$  (9.3m x 4.5m).

## Key facts

- Excellent Storage
- Measures 30'6 x 14'8 (9.3m x 4.5m)
- Quiet yet convenient location
- 24 hour access
- Electric and water supply

t 01481 236039

e enq@cooperbrouard.com

w cooperbrouard.com