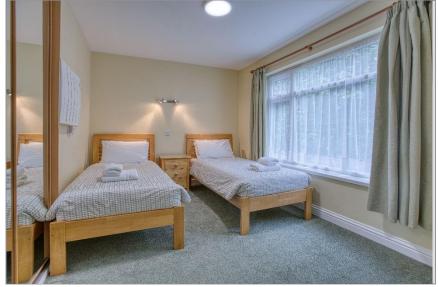

En suite shower room 6'3 x 3'9 Fitted three piece white suite comprising shower cubicle, basin and wc

Bedroom 2 12' x 9'8 Built in wardrobes. Window to rear.

Bathroom 8'8 x 5' Fitted with a four piece white suite comprising bath, shower cubicle, basin and wc. Window to rear.