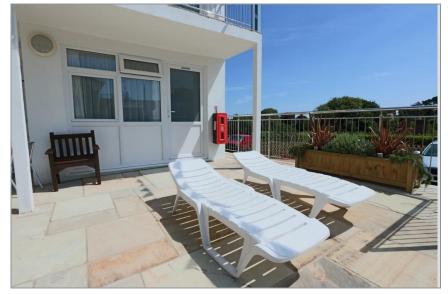

A well-presented one bedroom apartment inclusive of Wi- Fi, TV, utilities, parking for two cars, weekly servicing and change of linen. Additionally there are laundry facilities on site and communal outside areas with tables and chairs. The property is available as a fully furnished and equipped winter let.

To include: All furniture, fitted carpets, curtains, light fittings, and appliances as listed.

Services: Mains electricity, water and drainage. Electric heating.

Finding the property: when heading along La Route de Sausmarez, turn onto Le Varclin, follow the road through the dip and Del Mar Court is on the left after the dip.