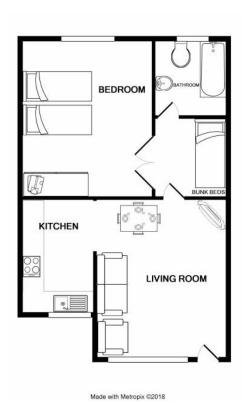

## 1 Bedroom Del Mar Court Le Varclin, St Martin's To Let from: £1,200 per month Local Market Rentals

Lounge/dining room, kitchen, double bedroom, bathroom. Parking for 2 cars and communal gardens.

To arrange a viewing please call **236039** www.cooperbrouard.com

# 2 Bedroom Del Mar Court Le Varclin, St Martin's To Let from: £1,516 per month Local Market Rentals

Lounge/dining room, kitchen, 2 double bedrooms, bathroom and en suite shower room. Parking for 2 cars and communal garden.