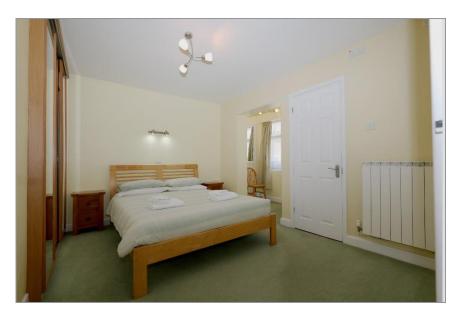

**Appliances:** Igenix microwave, under counter fridge and Tricity Bendix cooker with ceramic hob.

Inner hall 10' x 5'3 Double doors to:

Bedroom 13' x 10'3 Fitted wardrobes. Window to rear.

Bathroom 5'2 x 5' Fitted with three piece white suite comprising bath with shower over, basin and wc. Heated towel rail. Window to rear.

Appliances: Igenix microwave, Russell Hobbs kettle, Indesit under counter fridge, Hotpoint cooker with ceramic hob.

Bedroom 1 13'8 x 12'2 max, narrowing to 9'4 Built in wardrobes. Window to front. Door to: