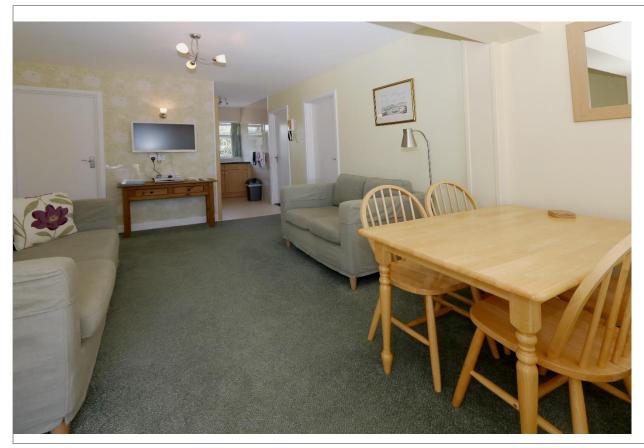

**Lounge/dining room 15'6 x 10'2** Half glazed uPVC door to front. Window to front. Door to inner hall and opening to:

**Kitchen 10'7 x 5'2 5'6** Fitted with a range of timber effect units with granite effect work surface incorporating a single bowl single drainer stainless steel sink. Tiled splash backs and tiled floor. Fully equipped with pots, pans, crockery and cutlery.

### **FIRST FLOOR**

Lounge/dining room 16' x 11' uPVC half glazed door to front. Window to front.

Kitchen 9' x 5'6 Fitted with a range of timber units with granite effect work surface incorporating a single bowl single drainer stainless steel sink. Tiled splash backs. Fully equipped with pots, pans, crockery and cutlery.