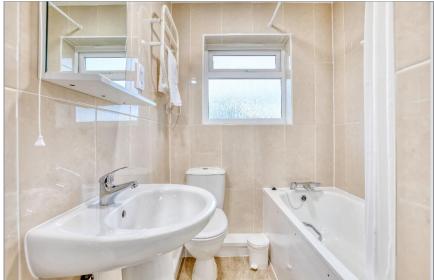

**Appliances:** Igenix microwave, under counter fridge and Tricity Bendix cooker with ceramic hob.

Inner hall 10' x 5'3 Double doors to:

Bedroom 13' x 10'3 Fitted wardrobes. Window to rear.

Bathroom 5'2 x 5' Fitted with three piece white suite comprising bath with shower over, basin and wc. Heated towel rail. Window to rear.

En suite shower room 6'3 x 3'9 Fitted three piece white suite comprising shower cubicle, basin and wc

Bedroom 2 12' x 9'8 Built in wardrobes. Window to rear.

Bathroom 8'8 x 5' Fitted with a four piece white suite comprising bath, shower cubicle, basin and wc. Window to rear.