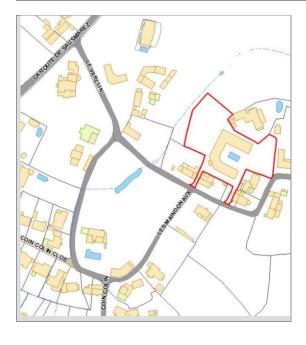

To include: All furniture, fitted carpets, curtains, light fittings, and appliances as listed.

Services: Mains electricity, water and drainage. Electric heating.

Finding the property: when heading along La Route de Sausmarez, turn onto Le Varclin, follow the road through the dip and Del Mar Court is on the left after the dip.

To include: All furniture, fitted carpets, curtains, light fittings and appliances as listed.

Services: Mains electricity, water and drainage. Electric heating.

Finding the property: When heading along La Route de Sausmarez, turn onto Le Varclin, follow the road through the dip and Del Mar Court is on the left after the dip.