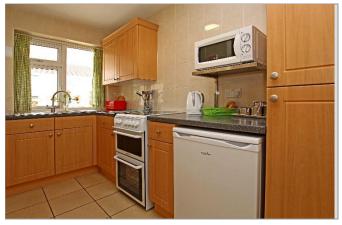

**Lounge/dining room 15'6 x 10'2** Half glazed uPVC door to front. Window to front. Door to inner hall and opening to:

**Kitchen 10'7 x 5'2 5'6** Fitted with a range of timber effect units with granite effect work surface incorporating a single bowl single drainer stainless steel sink. Tiled splash backs and tiled floor. Fully equipped with pots, pans, crockery and cutlery.

**Appliances:** Igenix microwave, under counter fridge and Tricity Bendix cooker with ceramic hob.

Inner hall 10' x 5'3 Double doors to:

Bedroom 13' x 10'3 Fitted wardrobes. Window to rear.

Bathroom 5'2 x 5' Fitted with three piece white suite comprising bath with shower over, basin and wc. Heated towel rail. Window to rear.