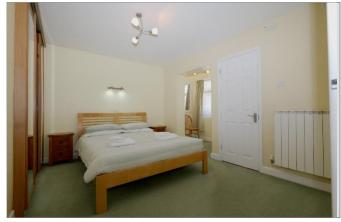

**Appliances:** Igenix microwave, under counter fridge and Tricity Bendix cooker with ceramic hob.

Inner hall 10' x 5'3 Double doors to:

Bedroom 13' x 10'3 Fitted wardrobes. Window to rear.

Bathroom 5'2 x 5' Fitted with three piece white suite comprising bath with shower over, basin and wc. Heated towel rail. Window to rear.