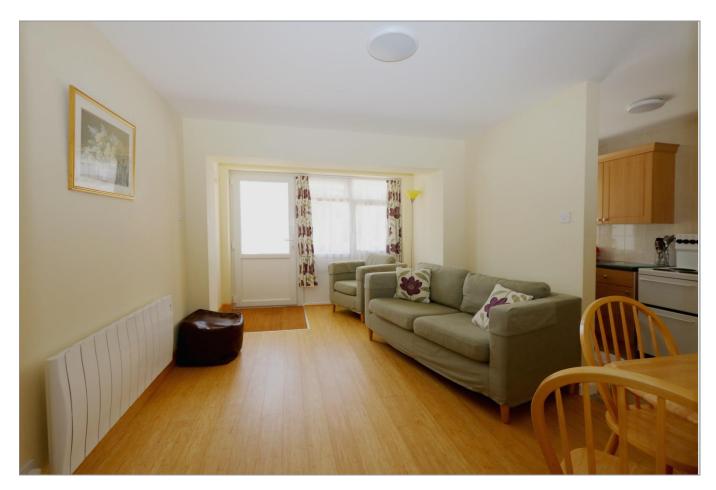

**Lounge/dining room 15'6 x 10'2** Half glazed uPVC door to front. Window to front. Door to inner hall and opening to:

**Kitchen 10'7 x 5'2 5'6** Fitted with a range of timber effect units with granite effect work surface incorporating a single bowl single drainer stainless steel sink. Tiled splash backs and tiled floor. Fully equipped with pots, pans, crockery and cutlery.

**Appliances:** Igenix microwave, under counter fridge and Tricity Bendix cooker with ceramic hob.

Inner hall 10' x 5'3 Double doors to:

Bedroom 13' x 10'3 Fitted wardrobes. Window to rear.

Bathroom 5'2 x 5' Fitted with three piece white suite comprising bath with shower over, basin and wc. Heated towel rail. Window to rear.