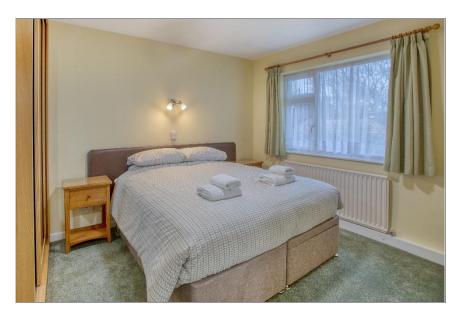

**Appliances:** Igenix microwave, under counter fridge and Tricity Bendix cooker with ceramic hob.

Inner hall 10' x 5'3 Double doors to:

Bedroom 13' x 10'3 Fitted wardrobes. Window to rear.

Bathroom 5'2 x 5' Fitted with three piece white suite comprising bath with shower over, basin and wc. Heated towel rail. Window to rear.

En suite shower room 6'3 x 3'9 Fitted three piece white suite comprising shower cubicle, basin and wc

Bedroom 2 12' x 9'8 Built in wardrobes. Window to rear.

Bathroom 8'8 x 5' Fitted with a four piece white suite comprising bath, shower cubicle, basin and wc. Window to rear.