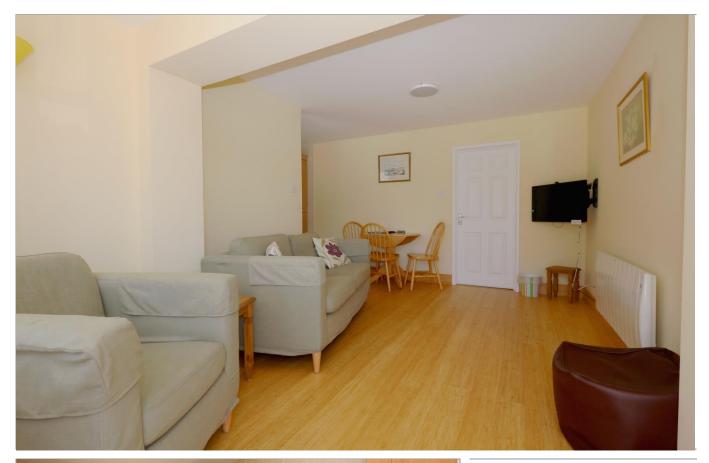

### **FIRST FLOOR**

Lounge/dining room 16' x 11' uPVC half glazed door to front. Window to front.

Kitchen 9' x 5'6 Fitted with a range of timber units with granite effect work surface incorporating a single bowl single drainer stainless steel sink. Tiled splash backs. Fully equipped with pots, pans, crockery and cutlery.

En suite shower room 6'3 x 3'9 Fitted three piece white suite comprising shower cubicle, basin and wc

Bedroom 2 12' x 9'8 Built in wardrobes. Window to rear.

Bathroom 8'8 x 5' Fitted with a four piece white suite comprising bath, shower cubicle, basin and wc. Window to rear.