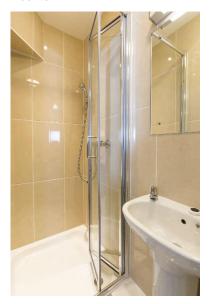

**Appliances:** Igenix microwave, under counter fridge and Tricity Bendix cooker with ceramic hob.

Inner hall 10' x 5'3 Double doors to:

Bedroom 13' x 10'3 Fitted wardrobes. Window to rear.

Bathroom 5'2 x 5' Fitted with three piece white suite comprising bath with shower over, basin and wc. Heated towel rail. Window to rear.

En suite shower room 6'3 x 3'9 Fitted three piece white suite comprising shower cubicle, basin and wc

Bedroom 2 12' x 9'8 Built in wardrobes. Window to rear.

Bathroom 8'8 x 5' Fitted with a four piece white suite comprising bath, shower cubicle, basin and wc. Window to rear.