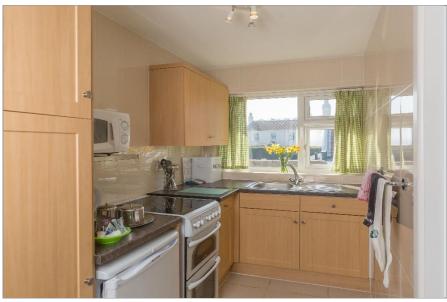

**Lounge/dining room 15'6 x 10'2** Half glazed uPVC door to front. Window to front. Door to inner hall and opening to:

**Kitchen 10'7 x 5'2 5'6** Fitted with a range of timber effect units with granite effect work surface incorporating a single bowl single drainer stainless steel sink. Tiled splash backs and tiled floor. Fully equipped with pots, pans, crockery and cutlery.

**Appliances:** Igenix microwave, under counter fridge and Tricity Bendix cooker with ceramic hob.

Inner hall 10' x 5'3 Double doors to:

Bedroom 13' x 10'3 Fitted wardrobes. Window to rear.

Bathroom 5'2 x 5' Fitted with three piece white suite comprising bath with shower over, basin and wc. Heated towel rail. Window to rear.

Appliances: Igenix microwave, Russell Hobbs kettle, Indesit under counter fridge, Hotpoint cooker with ceramic hob.

Bedroom 1 13'8 x 12'2 max, narrowing to 9'4 Built in wardrobes. Window to front. Door to: