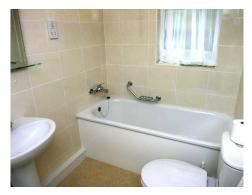

**Appliances:** Igenix microwave, under counter fridge and Tricity Bendix cooker with ceramic hob.

Inner hall 10' x 5'3 Double doors to:

Bedroom 13' x 10'3 Fitted wardrobes. Window to rear.

Bathroom 5'2 x 5' Fitted with three piece white suite comprising bath with shower over, basin and wc. Heated towel rail. Window to rear.

En suite shower room 6'3 x 3'9 Fitted three piece white suite comprising shower cubicle, basin and wc

Bedroom 2 12' x 9'8 Built in wardrobes. Window to rear.

Bathroom 8'8 x 5' Fitted with a four piece white suite comprising bath, shower cubicle, basin and wc. Window to rear.