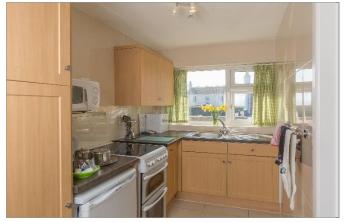

**Lounge/dining room 15'6 x 10'2** Half glazed uPVC door to front. Window to front. Door to inner hall and opening to:

**Kitchen 10'7 x 5'2 5'6** Fitted with a range of timber effect units with granite effect work surface incorporating a single bowl single drainer stainless steel sink. Tiled splash backs and tiled floor. Fully equipped with pots, pans, crockery and cutlery.

**Appliances:** Igenix microwave, under counter fridge and Tricity Bendix cooker with ceramic hob.

Inner hall 10' x 5'3 Double doors to:

Bedroom 13' x 10'3 Fitted wardrobes. Window to rear.

Bathroom 5'2 x 5' Fitted with three piece white suite comprising bath with shower over, basin and wc. Heated towel rail. Window to rear.

### **FIRST FLOOR**

Lounge/dining room 16' x 11' uPVC half glazed door to front. Window to front.

Kitchen 9' x 5'6 Fitted with a range of timber units with granite effect work surface incorporating a single bowl single drainer stainless steel sink. Tiled splash backs. Fully equipped with pots, pans, crockery and cutlery.

Appliances: Igenix microwave, Russell Hobbs kettle, Indesit under counter fridge, Hotpoint cooker with ceramic hob.

Bedroom 1 13'8 x 12'2 max, narrowing to 9'4 Built in wardrobes. Window to front. Door to: