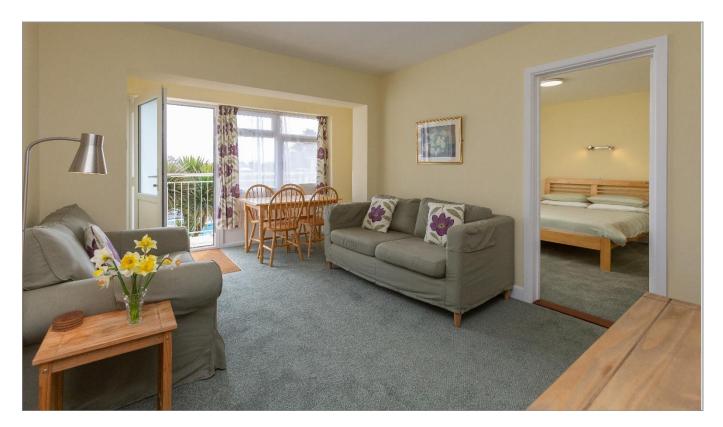

**Lounge/dining room 15'6 x 10'2** Half glazed uPVC door to front. Window to front. Door to inner hall and opening to:

**Kitchen 10'7 x 5'2 5'6** Fitted with a range of timber effect units with granite effect work surface incorporating a single bowl single drainer stainless steel sink. Tiled splash backs and tiled floor. Fully equipped with pots, pans, crockery and cutlery.

### **FIRST FLOOR**

Lounge/dining room 16' x 11' uPVC half glazed door to front. Window to front.

Kitchen 9' x 5'6 Fitted with a range of timber units with granite effect work surface incorporating a single bowl single drainer stainless steel sink. Tiled splash backs. Fully equipped with pots, pans, crockery and cutlery.