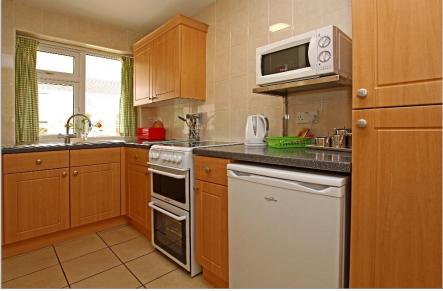

**Lounge/dining room 15'6 x 10'2** Half glazed uPVC door to front. Window to front. Door to inner hall and opening to:

**Kitchen 10'7 x 5'2 5'6** Fitted with a range of timber effect units with granite effect work surface incorporating a single bowl single drainer stainless steel sink. Tiled splash backs and tiled floor. Fully equipped with pots, pans, crockery and cutlery.

**Appliances:** Igenix microwave, under counter fridge and Tricity Bendix cooker with ceramic hob.

Inner hall 10' x 5'3 Double doors to:

Bedroom 13' x 10'3 Fitted wardrobes. Window to rear.

Bathroom 5'2 x 5' Fitted with three piece white suite comprising bath with shower over, basin and wc. Heated towel rail. Window to rear.