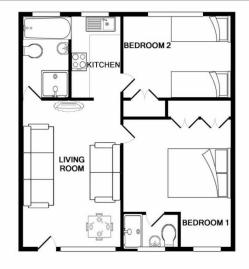

# 2 Bedroom Del Mar Court Le Varclin, St Martin's To Let from: £1,516 per month Local Market Rentals

Lounge/dining room, kitchen, 2 double bedrooms, bathroom and en suite shower room. Parking for 2 cars and communal garden.

### **FIRST FLOOR**

Lounge/dining room 16' x 11' uPVC half glazed door to front. Window to front.

Kitchen 9' x 5'6 Fitted with a range of timber units with granite effect work surface incorporating a single bowl single drainer stainless steel sink. Tiled splash backs. Fully equipped with pots, pans, crockery and cutlery.

Appliances: Igenix microwave, Russell Hobbs kettle, Indesit under counter fridge, Hotpoint cooker with ceramic hob.

Bedroom 1 13'8 x 12'2 max, narrowing to 9'4 Built in wardrobes. Window to front. Door to:

En suite shower room 6'3 x 3'9 Fitted three piece white suite comprising shower cubicle, basin and wc

Bedroom 2 12' x 9'8 Built in wardrobes. Window to rear.

Bathroom 8'8 x 5' Fitted with a four piece white suite comprising bath, shower cubicle, basin and wc. Window to rear.