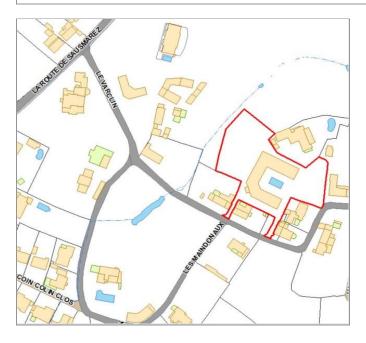

To include: All furniture, fitted carpets, curtains, light fittings, and appliances as listed.

Services: Mains electricity, water and drainage. Electric heating.

Finding the property: when heading along La Route de Sausmarez, turn onto Le Varclin, follow the road through the dip and Del Mar Court is on the left after the dip.

To include: All furniture, fitted carpets, curtains, light fittings and appliances as listed.

Services: Mains electricity, water and drainage. Electric heating.

Finding the property: When heading along La Route de Sausmarez, turn onto Le Varclin, follow the road through the dip and Del Mar Court is on the left after the dip.