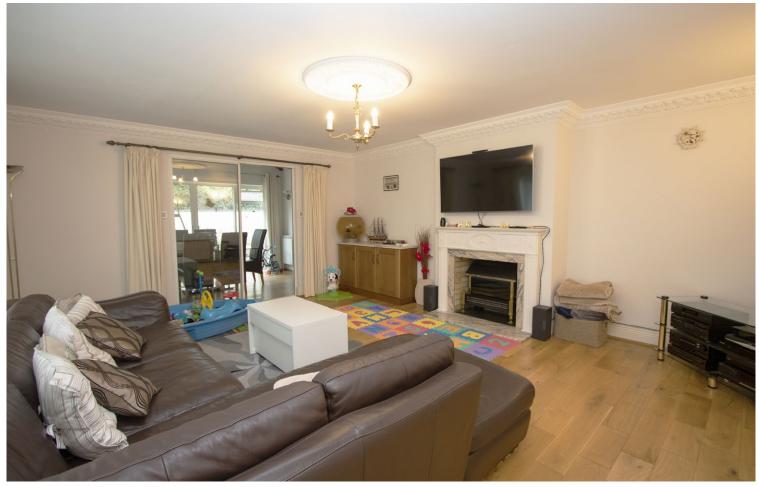

## Sitting room

18'5 x 16'4 (5.6m x 5m)

Fireplace with marble insets and Adam surround and fitted with an electric fire. Oak floor.