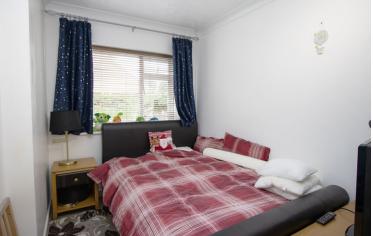

## Bedroom 2

13' x 10' (4m x 3.1m)

Fitted wardrobes.

## Bedroom 3

15' x 7'6 (4.6m x 2.3m)

Fitted wardrobes.