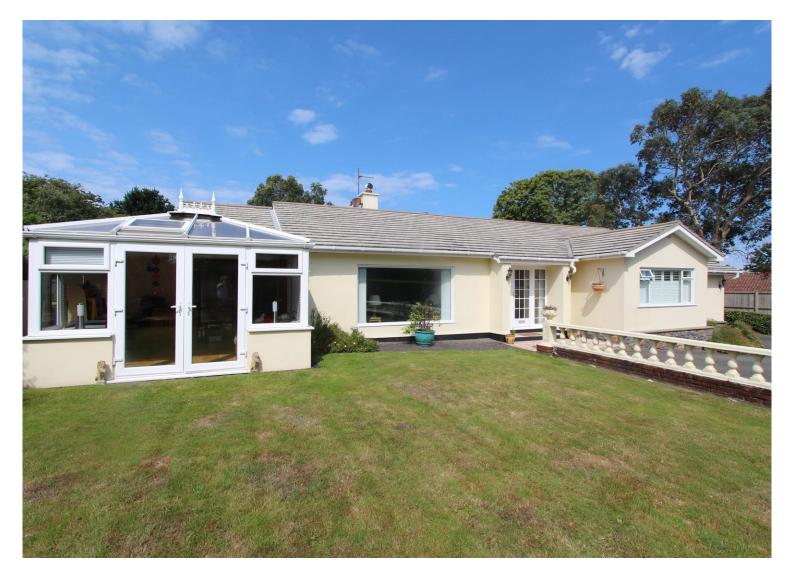

# Sunningdale

La Ruette de la Pompe, St Martin's. GY4 6TL

# An immaculately presented detached bungalow located on the outskirts of St Martin's village.

Sitting centrally on its plot Sunningdale offers 3 bedrooms (2 en-suite) and the master enjoying the added benefit of a dressing area. The sizeable kitchen/breakfast room is fitted with an array of smart Maple units, the conservatory and sitting rooms both enjoys views of the private front garden while the dining room with its vaulted ceiling has sliding doors to a sun terrace. Externally the property benefits from attractive gardens and courtyard seating areas, to one corner a summer house with power supply, there is ample parking and a useful garage.

#### **FXTFRIOR**

The bungalow is approached over a raised tarmac drive which provides parking in front of the property and further parking to the side leading up to the single Garage  $20'9 \times 11'6$  (6.2m) x 3.6m). The private front lawned garden with patio in the bottom left corner is separated from the drive by balustrading.

Along the left hand gable is a paved terrace with shrubbery border and wall boundary. Sliding patio doors to the dining room.

A path runs directly behind property to the garage on the far right. Lawned garden with two patios. One with a Hot Tub and the other with domestic garden shed and Summer House 12' x 8' (3.7m x 2.4m) with power and light.