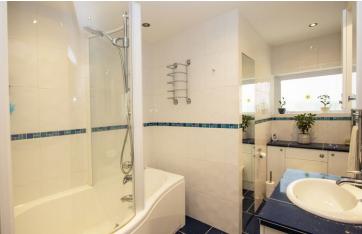

## Ensuite shower room

10' x 3' (3.1m x 0.9m)

Three piece white suite comprising shower cubicle, basin mounted on a black granite top with storage cupboard below and wc with concealed cistern.

### Bathroom

11'3 x 7'7 (3.4m x 2.3m)

Three piece white suite comprising bath with shower over, basin on a granite worktop with cupboard below and wc with concealed cistern. Cupboard housing hot water cylinder.