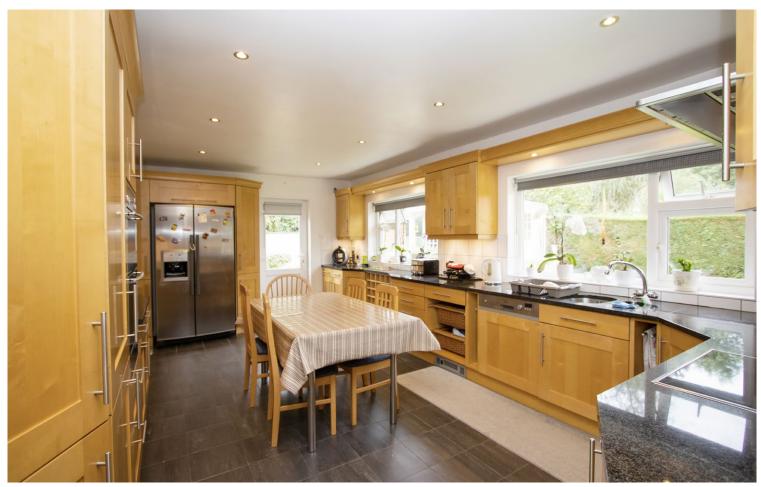

## Kitchen/breakfast room

19'6 x 12' (5.9m x 3.7m)

Maple units with granite worktops incorporating a Franke sink. Granite topped breakfast table.

#### **APPLIANCES**

- · Neff double oven, hob, extractor, dishwasher.
- · Whirlpool American style fridge/freezer.