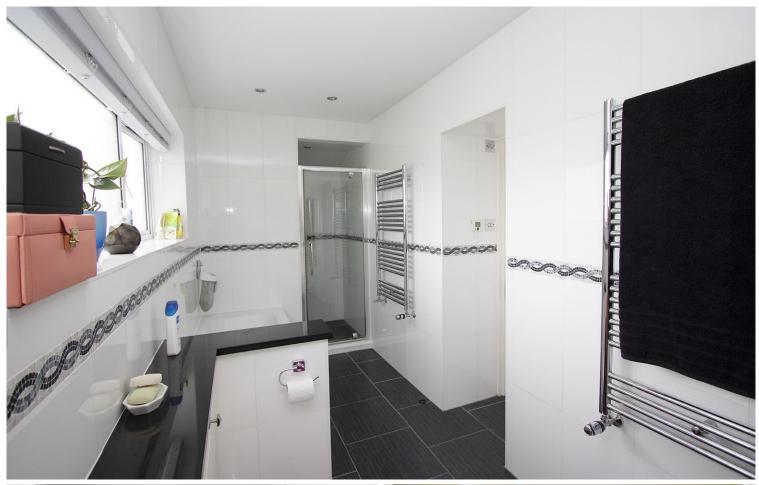

## Ensuite bathroom

14'4 x 5'3 (5.8m x 1.6m)

Four piece white suite comprising bath, shower cubicle, twin basins mounted on a granite top with cupboards and drawers below and wc. Underfloor heating.

## Ensuite shower room

10' x 3' (3.1m x 0.9m)

Three piece white suite comprising shower cubicle, basin mounted on a black granite top with storage cupboard below and wc with concealed cistern.

### Bathroom

11'3 x 7'7 (3.4m x 2.3m)

Three piece white suite comprising bath with shower over, basin on a granite worktop with cupboard below and wc with concealed cistern. Cupboard housing hot water cylinder.