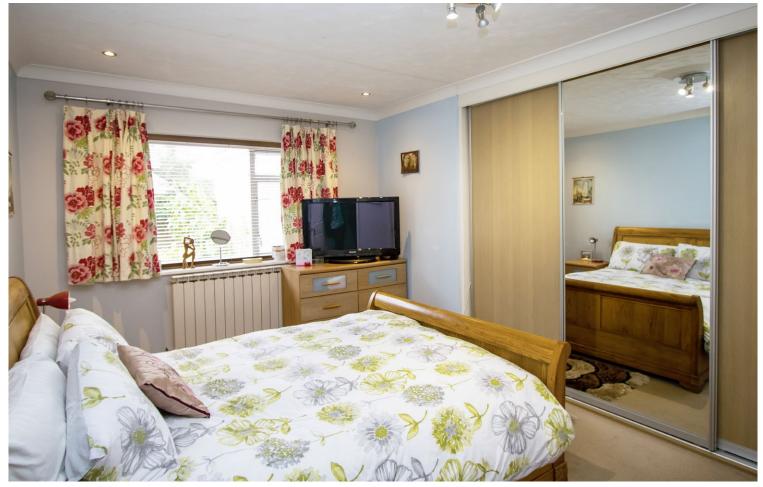

#### Bedroom 1

19' x 14'4 (5.8m x 4.4m)

Fitted wardrobes.

## Ensuite bathroom

14'4 x 5'3 (5.8m x 1.6m)

Four piece white suite comprising bath, shower cubicle, twin basins mounted on a granite top with cupboards and drawers below and wc. Underfloor heating.