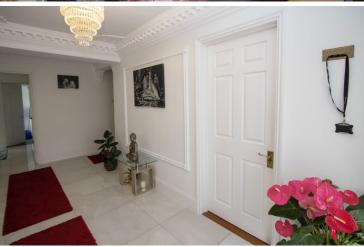

### Entrance hall

16'8 x 7' (5m x 2.1m)

Attractive cornice and polished porcelain cream tiles.