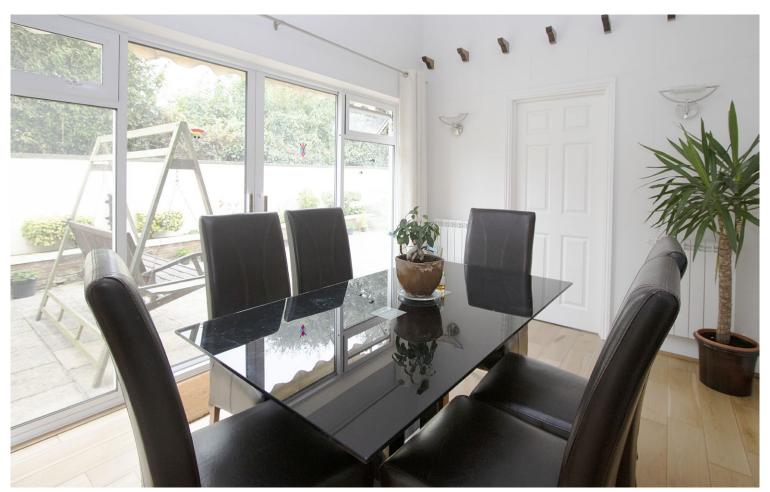

g centrally on its plot Sunningdale offers 3 bedrooms (2 en-suite) and the master enjoying the added benefit of a dressing area. The sizeable kitchen/breakfast room is fitted with an array of smart Maple units, the conservatory and sitting rooms both enjoys views of the private front garden while the dining room with its vaulted ceiling has sliding doors to a sun terrace. Externally the property benefits from attractive gardens and courtyard seating areas, to one corner a summer house with power supply, there is ample parking and a useful garage.

£1,250,000

**OPEN MARKET** 

# Key facts



- Immaculately presented bungalow
- Close to St Martin's Village
- Smart kitchen and living space
- Attractive gardens and summer house
- Garage and ample parking



e enq@cooperbrouard.com

























### Entrance hall

16'8 x 7' (5m x 2.1m)

Attractive cornice and polished porcelain cream tiles.

## Sitting room

18'5 x 16'4 (5.6m x 5m)

Fireplace with marble insets and Adam surround and fitted with an electric fire. Oak floor.

# Dining room

13'3 x 9'9 (4.1m x 3m)

Vaulted beamed ceiling. Oak floor.

## Conservatory

12'5 x 12' (3.8m x 3.7m)

## Kitchen/breakfast room

19'6 x 12' (5.9m x 3.7m)

Maple units with granite worktops incorporating a Franke sink. Granite topped breakfast table.

#### **APPLIANCES**

- · Neff double oven, hob, extractor, dishwasher.
- · Whirlpool American style fridge/freezer.

## Snua

12'5 x 11' (3.8m x 3.4m)

Pifco wall mounted electric fire with pebble feature.

# Utility

8' x 7' (2.4m x 2.1m) White base and wall units and worktop incorpor