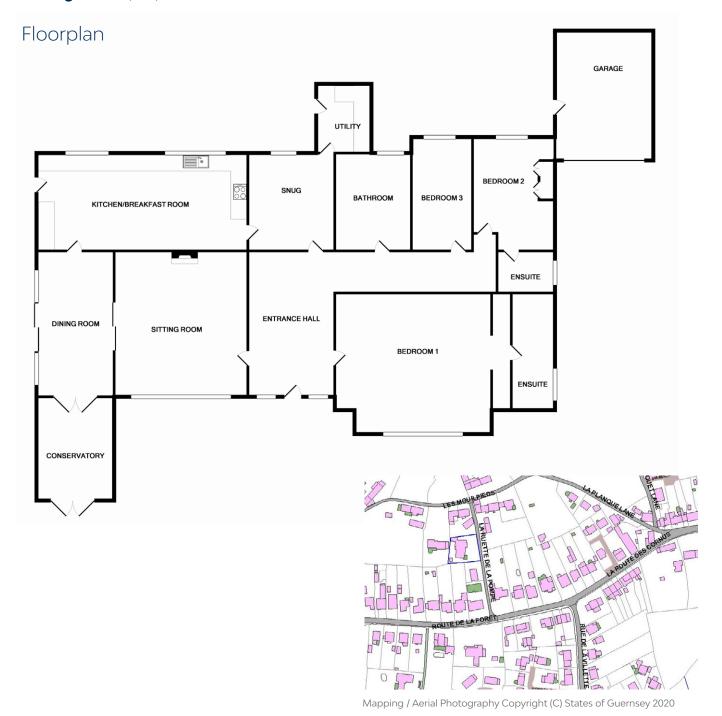

# An immaculately presented detached bungalow located on the outskirts of St Martin's village.

Sitting centrally on its plot Sunningdale offers 3 bedrooms (2 en-suite) and the master enjoying the added benefit of a dressing area. The sizeable kitchen/breakfast room is fitted with an array of smart Maple units, the conservatory and sitting rooms both enjoys views of the private front garden while the dining room with its vaulted ceiling has sliding doors to a sun terrace. Externally the property benefits from attractive gardens and courtyard seating areas, to one corner a summer house with power supply, there is ample parking and a useful garage.

### Entrance hall

16'8 x 7' (5m x 2.1m)

Attractive cornice and polished porcelain cream tiles.

## Sitting room

18'5 x 16'4 (5.6m x 5m)

Fireplace with marble insets and Adam surround and fitted with an electric fire. Oak floor.

# Dining room

13'3 x 9'9 (4.1m x 3m)

Vaulted beamed ceiling. Oak floor.

## Conservatory

12'5 x 12' (3.8m x 3.7m)

## Kitchen/breakfast room

19'6 x 12' (5.9m x 3.7m)

Maple units with granite worktops incorporating a Franke sink. Granite topped breakfast table.

# Utility

8' x 7' (2.4m x 2.1m) White base and wall units and worktop incorporating a stainless steel sink unit. Half glazed door to the rear garden.

#### Bedroom 1

19' x 14'4 (5.8m x 4.4m)

Fitted wardrobes.

## Ensuite bathroom

14'4 x 5'3 (5.8m x 1.6m)

Four piece white suite comprising bath, shower cubicle, twin basins mounted on a granite top with cupboards and drawers below and wc. Underfloor heating.

## Bedroom 2

13' x 10' (4m x 3.1m)

Fitted wardrobes.

## Ensuite shower room

10' x 3' (3.1m x 0.9m)

Three piece white suite comprising shower cubicle, basin mounted on a black granite top with storage cupboard below and wc with concealed cistern.

## Bedroom 3

15' x 7'6 (4.6m x 2.3m)

Fitted wardrobes.

### Bathroom

11'3 x 7'7 (3.4m x 2.3m)

Three piece white suite comprising bath with shower over, basin on a granite worktop with cupboard below and wc with concealed cistern. Cupboard housing hot water cylinder.