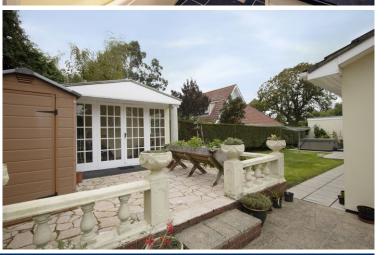

#### **FXTFRIOR**

The bungalow is approached over a raised tarmac drive which provides parking in front of the property and further parking to the side leading up to the single Garage  $20'9 \times 11'6$  (6.2m) x 3.6m). The private front lawned garden with patio in the bottom left corner is separated from the drive by balustrading.

Along the left hand gable is a paved terrace with shrubbery border and wall boundary. Sliding patio doors to the dining room.

A path runs directly behind property to the garage on the far right. Lawned garden with two patios. One with a Hot Tub and the other with domestic garden shed and Summer House 12' x 8' (3.7m x 2.4m) with power and light.